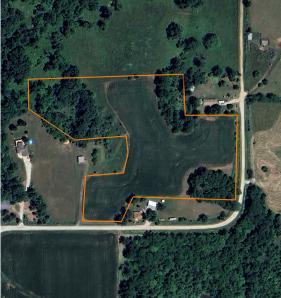

## KNOXVILLE BUILD SITE/TILLABLE CLOSE TO TOWN

PRICE: **\$97,680** COUNTY: **MARION** STATE: **IOWA** ACRES: **11** 

## **PROPERTY FEATURES**

- Build site
- Tillable
- Timber
- Water/electric at the road

- Knoxville, IA
- 64 CSR2
- Views
- Under 1 hour from Des Moines

For more information, contact: **PATRICK CUTTER,** Land Agent **641.931.3005** | PCutter@MidwestLandGroup.com