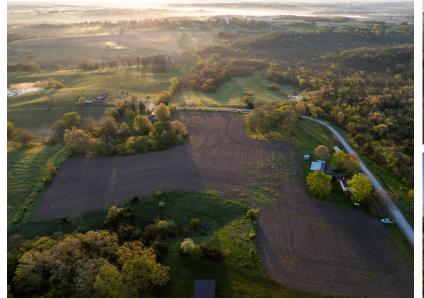

## KNOXVILLE BUILD SITE/TILLABLE CLOSE TO TOWN

PRICE: **\$97,680** COUNTY: **MARION** STATE: **IOWA** ACRES: **11** 

## **PROPERTY FEATURES**

- Build site
- Tillable
- Timber
- Water/electric at the road

- Knoxville, IA
- 64 CSR2
- Views
- Under 1 hour from Des Moines

For more information, contact: **PATRICK CUTTER,** Land Agent **641.931.3005** | PCutter@MidwestLandGroup.com