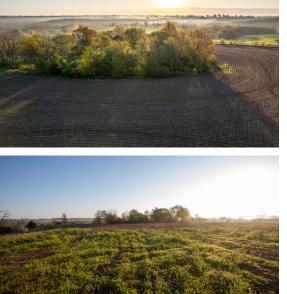

## KNOXVILLE BUILD SITE/TILLABLE CLOSE TO TOWN

PRICE: **\$97,680** COUNTY: **MARION** STATE: **IOWA** ACRES: **11** 

## **PROPERTY FEATURES**

- Build site
- Tillable
- Timber
- Water/electric at the road

- Knoxville, IA
- 64 CSR2
- Views
- Under 1 hour from Des Moines

For more information, contact: **PATRICK CUTTER,** Land Agent **641.931.3005** | PCutter@MidwestLandGroup.com