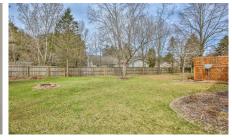

## PROPERTY FEATURES

- Prime location in the DC Everest School District
- Steps from the Eau Claire River Trail and public parks
- Approximately 2,300 finished square feet
- New furnace, air conditioning unit, and water heater
- Several updates to floors, finishes, and lighting
- Large corner lot
- Fenced yard
- All appliances included
- Attached garage