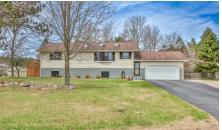

## CHARMING HOME, CORNER LOT IN THE DC EVEREST SCHOOL DISTRICT

## PROPERTY FEATURES

- Prime location in the DC Everest School District
- Steps from the Eau Claire River Trail and public parks
- Approximately 2,300 finished square feet
- New furnace, air conditioning unit, and water heater
- Several updates to floors, finishes, and lighting
- Large corner lot
- Fenced yard
- All appliances included
- Attached garage