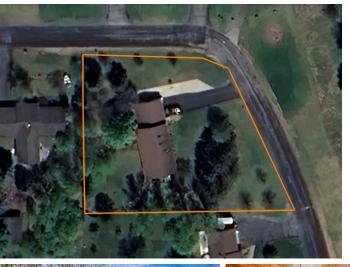

## PROPERTY FEATURES

- Prime location in the DC Everest School District
- Steps from the Eau Claire River Trail and public parks
- Approximately 2,300 finished square feet
- New furnace, air conditioning unit, and water heater
- Several updates to floors, finishes, and lighting
- Large corner lot
- Fenced yard
- All appliances included
- Attached garage

ACRES: .5