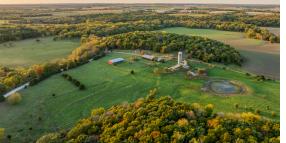

## INCREDIBLE HUNTING FARM WITH INCOME AND HOME

ACRES: **400** 

- 167 +/- acres of tillable ground
- \$19,200 in yearly income
- 3 bed, 1 bath brick ranch home
- New roof, updated kitchen, and bathroom
- 5 RedNeck blinds
- Multiple established food plots

- Warm season grasses planted
- Three ponds
- Two large barns for storing equipment
- Fenced and cross-fenced
- Multiple access points along the south and west

For more information, contact: