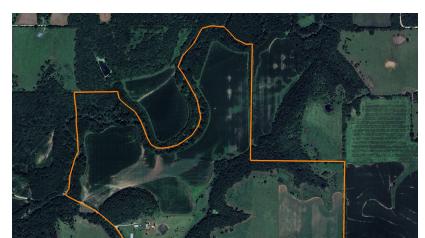

## INCREDIBLE HUNTING FARM WITH INCOME AND HOME

ACRES: **400** 

- 167 +/- acres of tillable ground
- \$19,200 in yearly income
- 3 bed, 1 bath brick ranch home
- New roof, updated kitchen, and bathroom
- 5 RedNeck blinds
- Multiple established food plots

- Warm season grasses planted
- Three ponds
- Two large barns for storing equipment
- Fenced and cross-fenced
- Multiple access points along the south and west

For more information, contact: