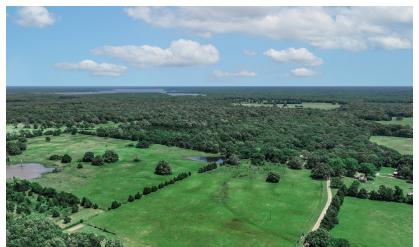

## BEAUTIFUL 11+/- ACRE PROPERTY MINUTES FROM PAT MAYSE LAKE

## **PROPERTY FEATURES**

- 6 minutes from Pat Mayes Lake
- Hogs
- County road frontage
- Great build sites
- 14 miles from Paris

- Quiet country living
- Whitetail deer
- 2 hours from DFW Airport
- 19 miles from Paris School
- Fast-growing part of Lamar County