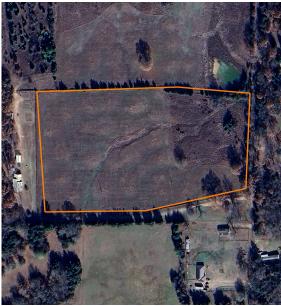

## BEAUTIFUL 11+/- ACRE PROPERTY MINUTES FROM PAT MAYSE LAKE

## **PROPERTY FEATURES**

- 6 minutes from Pat Mayes Lake
- Hogs
- County road frontage
- Great build sites
- 14 miles from Paris

- Quiet country living
- Whitetail deer
- 2 hours from DFW Airport
- 19 miles from Paris School
- Fast-growing part of Lamar County