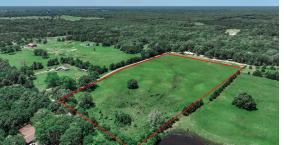

## BEAUTIFUL 11+/- ACRE PROPERTY MINUTES FROM PAT MAYSE LAKE

## **PROPERTY FEATURES**

- 6 minutes from Pat Mayes Lake
- Hogs
- County road frontage
- Great build sites
- 14 miles from Paris

- Quiet country living
- Whitetail deer
- 2 hours from DFW Airport
- 19 miles from Paris School
- Fast-growing part of Lamar County