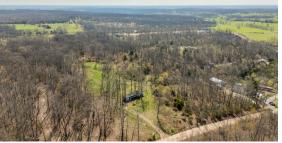

## **12 +/- ACRES WITH PLENTY OF POTENTIAL**

ACRES: 12

- Electric
- Timber
- Small pasture
- Build site potential

- County road frontage
- Minutes from Conway, MO
- Minutes from I-44
- 42 minutes from Springfield, MO
- 1 hour from Branson, MO