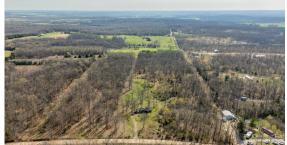

## **12 +/- ACRES WITH PLENTY OF POTENTIAL**

ACRES: 12

- Electric
- Timber
- Small pasture
- Build site potential

- County road frontage
- Minutes from Conway, MO
- Minutes from I-44
- 42 minutes from Springfield, MO
- 1 hour from Branson, MO