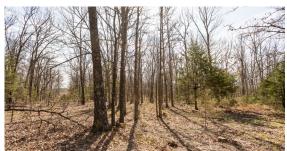

## **12 +/- ACRES WITH PLENTY OF POTENTIAL**

ACRES: 12

- Electric
- Timber
- Small pasture
- Build site potential

- County road frontage
- Minutes from Conway, MO
- Minutes from I-44
- 42 minutes from Springfield, MO
- 1 hour from Branson, MO