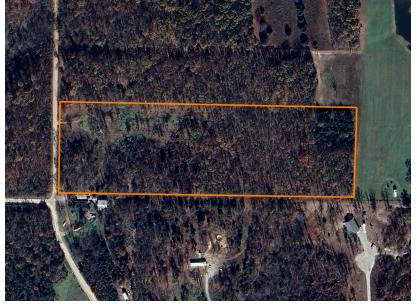

## **12 +/- ACRES WITH PLENTY OF POTENTIAL**

ACRES: 12

- Electric
- Timber
- Small pasture
- Build site potential

- County road frontage
- Minutes from Conway, MO
- Minutes from I-44
- 42 minutes from Springfield, MO
- 1 hour from Branson, MO