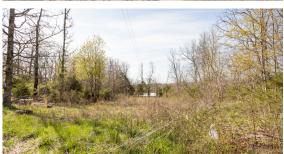

## **12 +/- ACRES WITH PLENTY OF POTENTIAL**

ACRES: 12

- Electric
- Timber
- Small pasture
- Build site potential

- County road frontage
- Minutes from Conway, MO
- Minutes from I-44
- 42 minutes from Springfield, MO
- 1 hour from Branson, MO