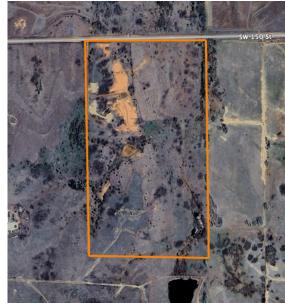

## **86 ACRE RECREATIONAL PARADISE IN UNIT 16**

ACRES: 86

## **PROPERTY FEATURES**

- 86 +/- total acres
- Mature timber
- Rolling terrain
- Wooded draws
- Spring fed ponds
- Seasonal creek/waterway

- Chikaskia River ½ mile to the north
- Great whitetail deer, Bobwhite Quail hunting, and duck hunting
- Property is completely fenced
- 1 mile south of Spivey, KS
- 2024 Property Taxes: \$201
- Minerals owned by the seller transfer