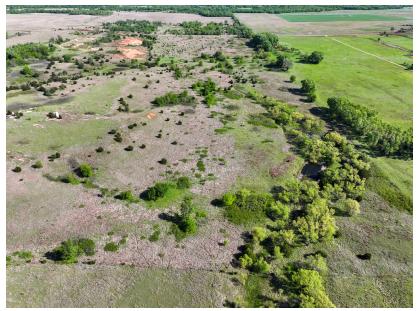

## **PROPERTY FEATURES**

- 86 +/- total acres
- Mature timber
- Rolling terrain
- Wooded draws
- Spring fed ponds
- Seasonal creek/waterway

- Chikaskia River ½ mile to the north
- Great whitetail deer, Bobwhite Quail hunting, and duck hunting
- Property is completely fenced
- 1 mile south of Spivey, KS
- 2024 Property Taxes: \$201
- Minerals owned by the seller transfer