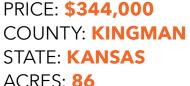

## **86 ACRE RECREATIONAL PARADISE IN UNIT 16**

ACRES: 86

## **PROPERTY FEATURES**

- 86 +/- total acres
- Mature timber
- Rolling terrain
- Wooded draws
- Spring fed ponds
- Seasonal creek/waterway

- Chikaskia River ½ mile to the north
- Great whitetail deer, Bobwhite Quail hunting, and duck hunting
- Property is completely fenced
- 1 mile south of Spivey, KS
- 2024 Property Taxes: \$201
- Minerals owned by the seller transfer