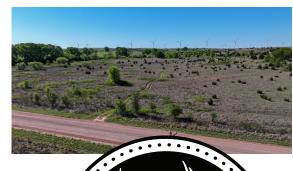

## **86 ACRE RECREATIONAL PARADISE IN UNIT 16**

ACRES: 86

## **PROPERTY FEATURES**

- 86 +/- total acres
- Mature timber
- Rolling terrain
- Wooded draws
- Spring fed ponds
- Seasonal creek/waterway

- Chikaskia River ½ mile to the north
- Great whitetail deer, Bobwhite Quail hunting, and duck hunting
- Property is completely fenced
- 1 mile south of Spivey, KS
- 2024 Property Taxes: \$201
- Minerals owned by the seller transfer