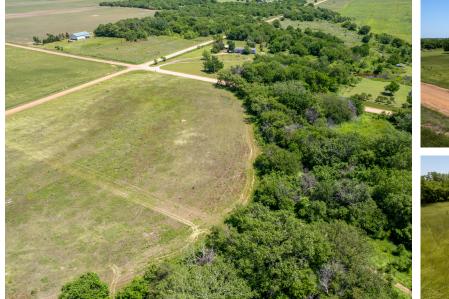

# **5 +/- ACRE BUILD SITE NEAR NORWICH**

### **PROPERTY FEATURES**

- 1 mile from paved road
- Corner lot
- Water well on site
- Electric and fiber optic at road
- Mature trees

- Wet-weather creek
- 3 miles to Norwich, KS
- 12 miles to Cheney, KS
- 30 miles to Wichita, KS