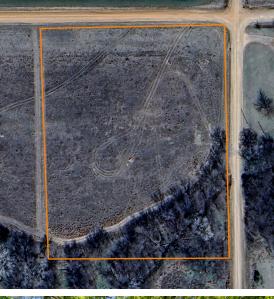

# **5 +/- ACRE BUILD SITE NEAR NORWICH**

#### PRICE: **\$75,000** COUNTY: **KINGMAN** STATE: **KANSAS** ACRES: **5**

### **PROPERTY FEATURES**

- 1 mile from paved road
- Corner lot
- Water well on site
- Electric and fiber optic at road
- Mature trees

- Wet-weather creek
- 3 miles to Norwich, KS
- 12 miles to Cheney, KS
- 30 miles to Wichita, KS