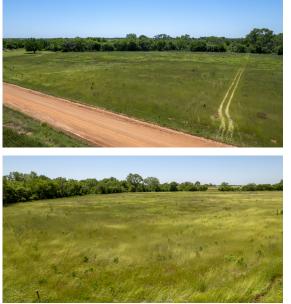

### **PROPERTY FEATURES**

- 1 mile from paved road
- Corner lot
- Water well on site
- Electric and fiber optic at road
- Mature trees

- Wet-weather creek
- 3 miles to Norwich, KS
- 12 miles to Cheney, KS
- 30 miles to Wichita, KS