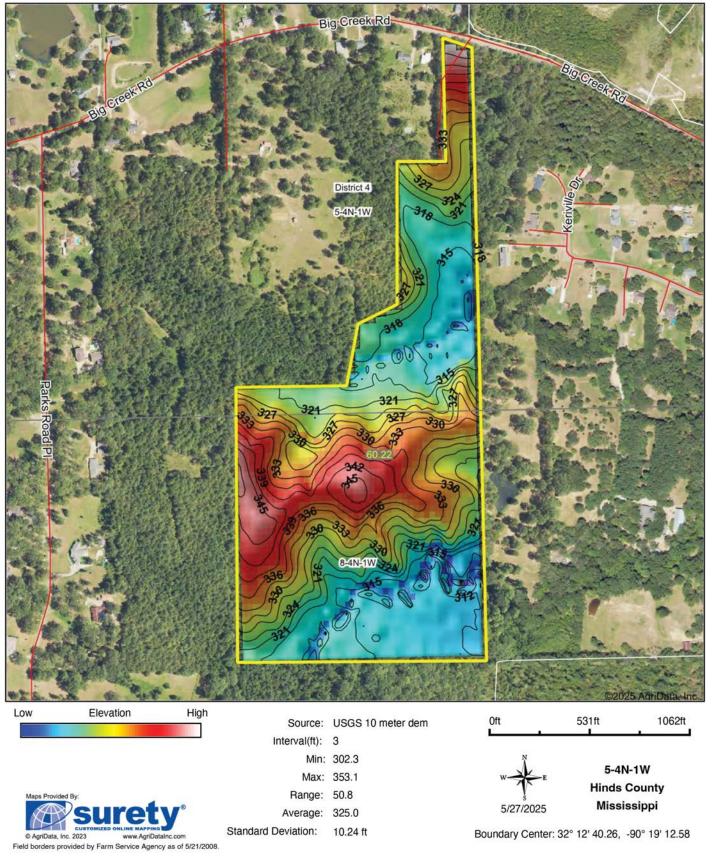

eful getaway, the land can be tailored to suit your needs. With its natural beauty, development potential, and proximity to Byram, this is a rare opportunity to own a unique piece of Mississippi countryside.



#### PROPERTY FEATURES

PRICE: **\$254,880** COUNTY: **HINDS** STATE: **MISSISSIPPI** 

ACRES: 56

- Old mixed timber
- 5 minutes From Byram
- 20 minutes from Jackson
- 15 minutes from Raymond
- Paved road access

- Rolling terrain
- Hinds County School District
- Undeveloped land
- Mostly timber
- 2 wet-weather creeks

## WET-WEATHER CREEKS AND POND



### OLD MIXED TIMBER



## PROXIMITY TO AMENITIES

Located just minutes from Byram, it combines the peace of rural living with the convenience of nearby shopping, dining, and services.





#### **AERIAL MAP**



#### HILLSHADE MAP



#### OVERVIEW MAP



## AGENT CONTACT

A lifelong outdoorsman, John brings a wealth of handson experience and passion for land to his clients. From an early age, he developed a deep connection to rural properties while working on his grandfather's farm in Byram, Mississippi, where he learned the ins and outs of hunting, cattle management, and farming. Over the years, he continued to deepen this bond by working on a hay farm in Calhoun, Louisiana, and later owning and managing his own farm in Benton, Mississippi. His experiences have instilled in him a comprehensive understanding of what makes a property valuable and how to maximize its potential for both enjoyment and investment.

With 20 years of sales experience and 15 years of owning and leasing land, John offers a unique blend of pro