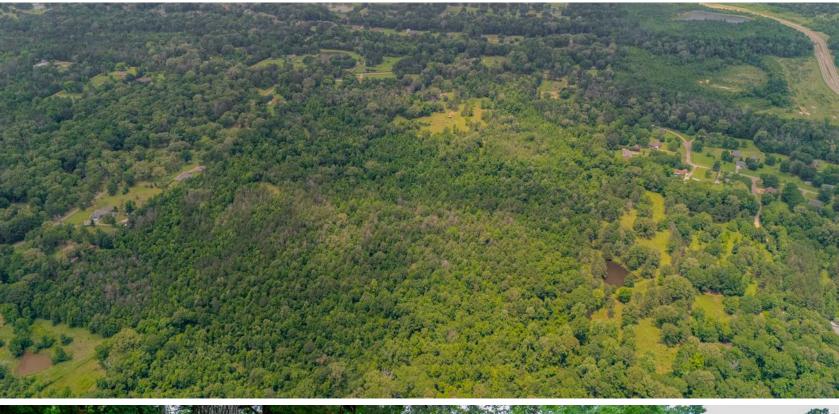

ome, start a hobby farm, or simply enjoy a peaceful getaway, the land can be tailored to suit your needs. With its natural beauty, development potential, and proximity to Byram, this is a rare opportunity to own a unique piece of Mississippi countryside.



#### PROPERTY FEATURES

PRICE: **\$254,880** COUNTY: **HINDS** STATE: **MISSISSIPPI** 

ACRES: 56

- Old mixed timber
- 5 minutes From Byram
- 20 minutes from Jackson
- 15 minutes from Raymond
- Paved road access

- Rolling terrain
- Hinds County School District
- Undeveloped land
- Mostly timber
- 2 wet-weather creeks

## WET-WEATHER CREEKS AND POND



### OLD MIXED TIMBER



## PROXIMITY TO AMENITIES

Located just minutes from Byram, it combines the peace of rural living with the convenience of nearby shopping, dining, and services.





#### **AERIAL MAP**



#### HILLSHADE MAP



#### OVERVIEW MAP



## AGENT CONTACT

A lifelong outdoorsman, John brings a wealth of handson experience and passion for land to his clients. From an early age, he developed a deep connection to rural properties while working on his grandfather's farm in Byram, Mississippi, where he learned the ins and outs of hunting, cattle management, and farming. Over the years, he continued to deepen this bond by working on a hay farm in Calhoun, Louisiana, and later owning and managing his own farm in Benton, Mississippi. His experiences have instilled in him a comprehensive understanding of what makes a property valuable and how to maximize its potential for both enjoyment and investment.

With 20 years of sales experience and 15 years of owning and