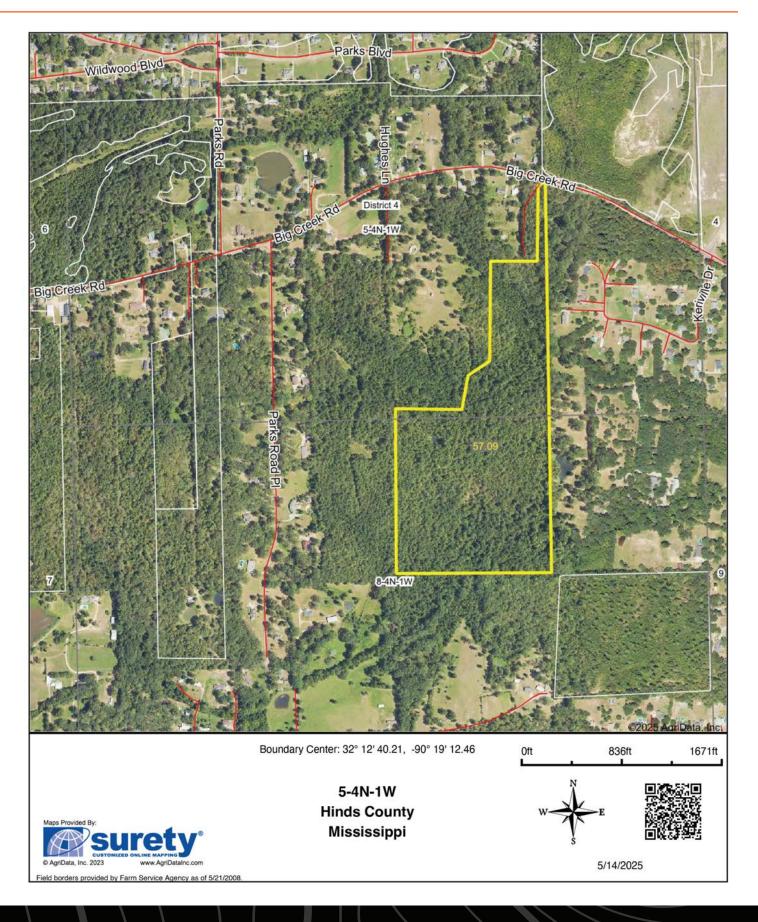

or simply enjoy a peaceful getaway, the land can be tailored to suit your needs. With its natural beauty, development potential, and proximity to Byram, this is a rare opportunity to own a unique piece of Mississippi countryside.



#### PROPERTY FEATURES

PRICE: **\$254,880** COUNTY: **HINDS** STATE: **MISSISSIPPI** 

ACRES: 56

- Old mixed timber
- 5 minutes From Byram
- 20 minutes from Jackson
- 15 minutes from Raymond
- Paved road access

- Rolling terrain
- Hinds County School District
- Undeveloped land
- Mostly timber
- 2 wet-weather creeks

## WET-WEATHER CREEKS AND POND



### OLD MIXED TIMBER



## PROXIMITY TO AMENITIES

Located just minutes from Byram, it combines the peace of rural living with the convenience of nearby shopping, dining, and services.





#### **AERIAL MAP**



#### HILLSHADE MAP



#### OVERVIEW MAP



## AGENT CONTACT

A lifelong outdoorsman, John brings a wealth of handson experience and passion for land to his clients. From an early age, he developed a deep connection to rural properties while working on his grandfather's farm in Byram, Mississippi, where he learned the ins and outs of hunting, cattle management, and farming. Over the years, he continued to deepen this bond by working on a hay farm in Calhoun, Louisiana, and later owning and managing his own farm in Benton, Mississippi. His experiences have instilled in him a comprehensive understanding of what makes a property valuable and how to maximize its potential for both enjoyment and investment.

With 20 years of sales experience and 15 years of owning and leasing land, John offers