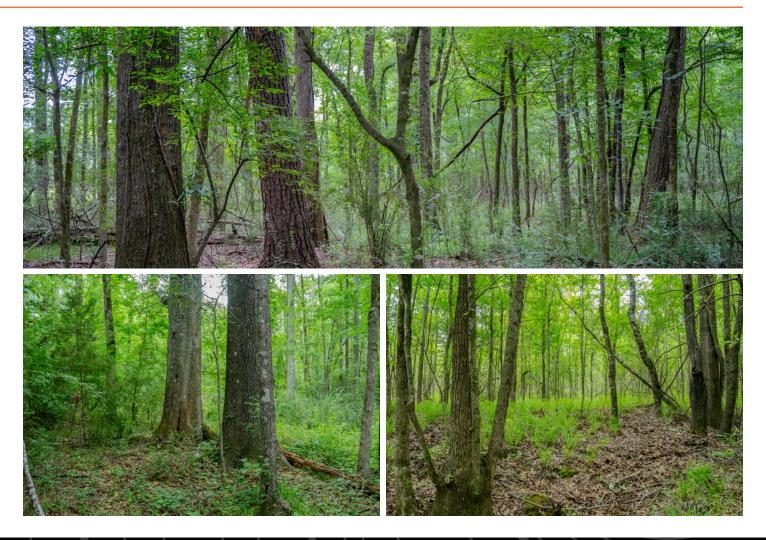

nature.

Situated within the Hinds County School District, this versatile tract of land offers both seclusion and accessibility. Whether you're looking to build a home, start a hobby farm, or simply enjoy a peaceful getaway, the land can be tailored to suit your needs. With its natural beauty, development potential, and proximity to Byram, this is a rare opportunity to own a unique piece of Mississippi countryside.



#### PROPERTY FEATURES

PRICE: **\$254,880** COUNTY: **HINDS** STATE: **MISSISSIPPI** 

ACRES: 56

- Old mixed timber
- 5 minutes From Byram
- 20 minutes from Jackson
- 15 minutes from Raymond
- Paved road access

- Rolling terrain
- Hinds County School District
- Undeveloped land
- Mostly timber
- 2 wet-weather creeks

## WET-WEATHER CREEKS AND POND



### OLD MIXED TIMBER



## PROXIMITY TO AMENITIES

Located just minutes from Byram, it combines the peace of rural living with the convenience of nearby shopping, dining, and services.





#### **AERIAL MAP**



#### HILLSHADE MAP



#### OVERVIEW MAP



## AGENT CONTACT

A lifelong outdoorsman, John brings a wealth of handson experience and passion for land to his clients. From an early age, he developed a deep connection to rural properties while working on his grandfather's farm in Byram, Mississippi, where he learned the ins and outs of hunting, cattle management, and farming. Over the years, he continued to deepen this bond by working on a hay farm in Calhoun, Louisiana, and later owning and managing his own farm in Benton, Mississippi. His experiences have instilled in him a comprehensive understanding o