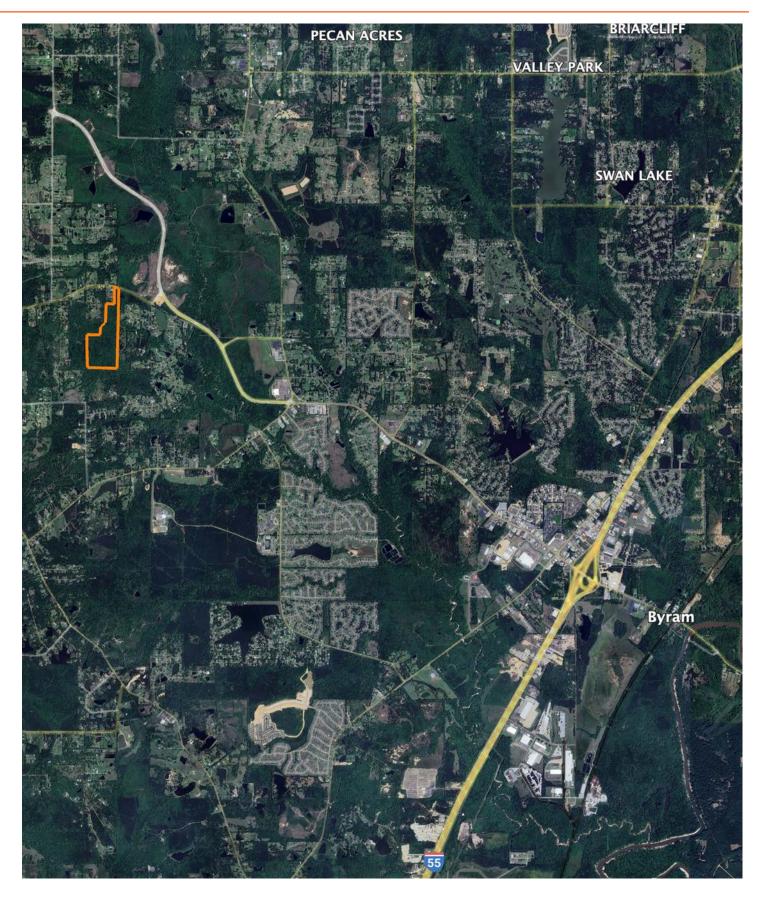

d can be tailored to suit your needs. With its natural beauty, development potential, and proximity to Byram, this is a rare opportunity to own a unique piece of Mississippi countryside.



#### PROPERTY FEATURES

PRICE: **\$254,880** COUNTY: **HINDS** STATE: **MISSISSIPPI** 

ACRES: 56

- Old mixed timber
- 5 minutes From Byram
- 20 minutes from Jackson
- 15 minutes from Raymond
- Paved road access

- Rolling terrain
- Hinds County School District
- Undeveloped land
- Mostly timber
- 2 wet-weather creeks

## WET-WEATHER CREEKS AND POND



### OLD MIXED TIMBER



## PROXIMITY TO AMENITIES

Located just minutes from Byram, it combines the peace of rural living with the convenience of nearby shopping, dining, and services.





#### **AERIAL MAP**



#### HILLSHADE MAP



#### OVERVIEW MAP



## AGENT CONTACT

A lifelong outdoorsman, John brings a wealth of handson experience and passion for land to his clients. From an early age, he developed a deep connection to rural properties while working on his grandfather's farm in Byram, Mississippi, where he learned the ins and outs of hunting, cattle management, and farming. Over the years, he continued to deepen this bond by working on a hay farm in Calhoun, Louisiana, and later owning and managing his own farm in Benton, Mississippi. His experiences have instilled in him a comprehensive understanding of what makes a property valuable and how to maximize its potential for both enjoyment and investment.

With 20 years of sales experience and 15 years of owning and leasing land, John offers a unique blend of professional expertise a