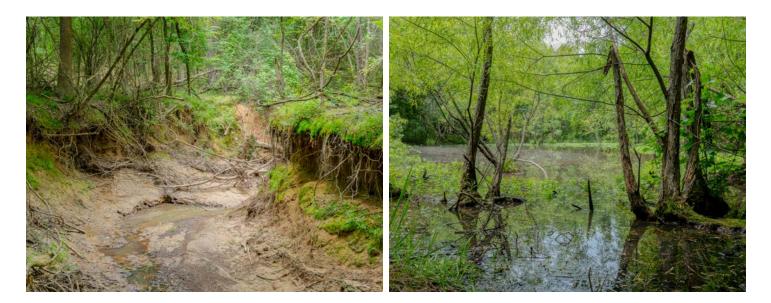

homesite tucked away in nature.

Situated within the Hinds County School District, this versatile tract of land offers both seclusion and accessibility. Whether you're looking to build a home, start a hobby farm, or simply enjoy a peaceful getaway, the land can be tailored to suit your needs. With its natural beauty, development potential, and proximity to Byram, this is a rare opportunity to own a unique piece of Mississippi countryside.



#### PROPERTY FEATURES

PRICE: **\$254,880** COUNTY: **HINDS** STATE: **MISSISSIPPI** 

ACRES: 56

- Old mixed timber
- 5 minutes From Byram
- 20 minutes from Jackson
- 15 minutes from Raymond
- Paved road access

- Rolling terrain
- Hinds County School District
- Undeveloped land
- Mostly timber
- 2 wet-weather creeks

## WET-WEATHER CREEKS AND POND



### OLD MIXED TIMBER



## PROXIMITY TO AMENITIES

Located just minutes from Byram, it combines the peace of rural living with the convenience of nearby shopping, dining, and services.





#### **AERIAL MAP**



#### HILLSHADE MAP



#### OVERVIEW MAP



## AGENT CONTACT

A lifelong outdoorsman, John brings a wealth of handson experience and passion for land to his clients. From an early age, he developed a deep connection to rural properties while working on his grandfather's farm in Byram, Mississippi, where he learned the ins and outs of hunting, cattle management, and farming. Over the years, he continued to deepen this bond by working on a hay farm in Calhoun, Louisiana, and later owning and managing his own farm in Benton, Mississippi. His experiences have instilled in him a compr