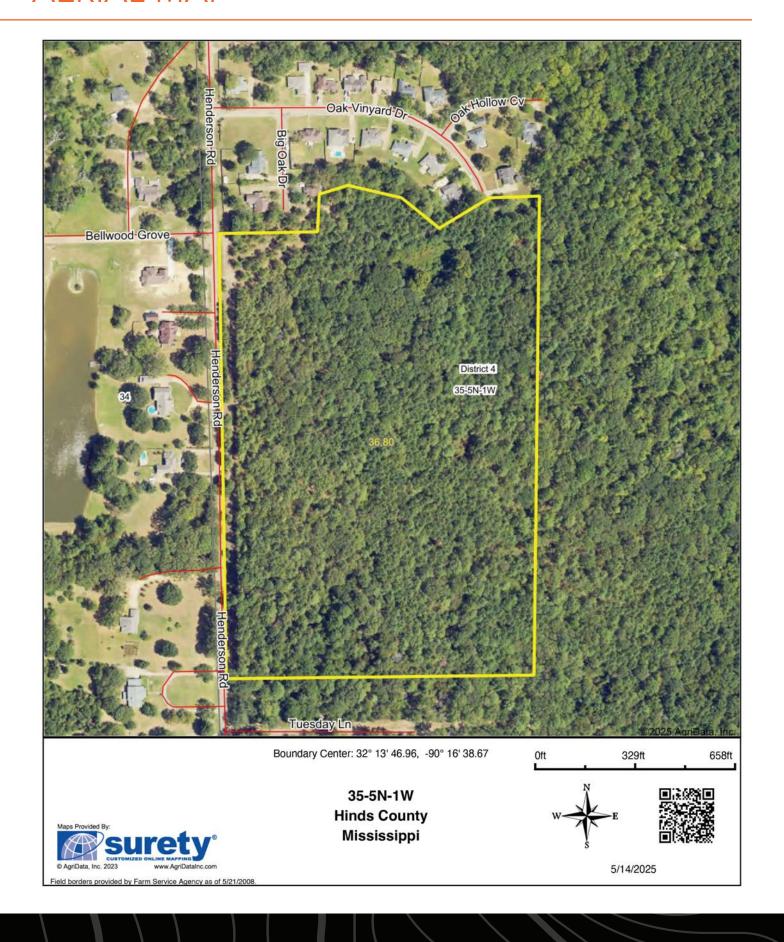

#### **AERIAL MAP**

A standout feature of this property is its impressive 1,400 feet of road frontage along Henderson Road, providing excellent visibility and multiple access points for ease of development. This level of accessibility makes the land especially attractive for subdivision or investment purposes, allowing for various entryways and design flexibility. Located within a short drive of Jackson and other key areas in central Mississippi, the parcel offers both seclusion and convenience. Whether you're seeking a prime piece of land for residential development or a large tract to build a personal sanctuary.

#### PROPERTY FEATURES

PRICE: \$172,485 | COUNTY: HINDS | STATE: MISSISSIPPI | ACRES: 38

- Large timber
- Multiple homesites
- Can be developed
- Jackson public schools
- Blacktop road frontage

- 10 minutes to Byram
- 20 minutes to downtown Jackson
- Rolling terrain
- Multiple access points
- Quiet neighborhood