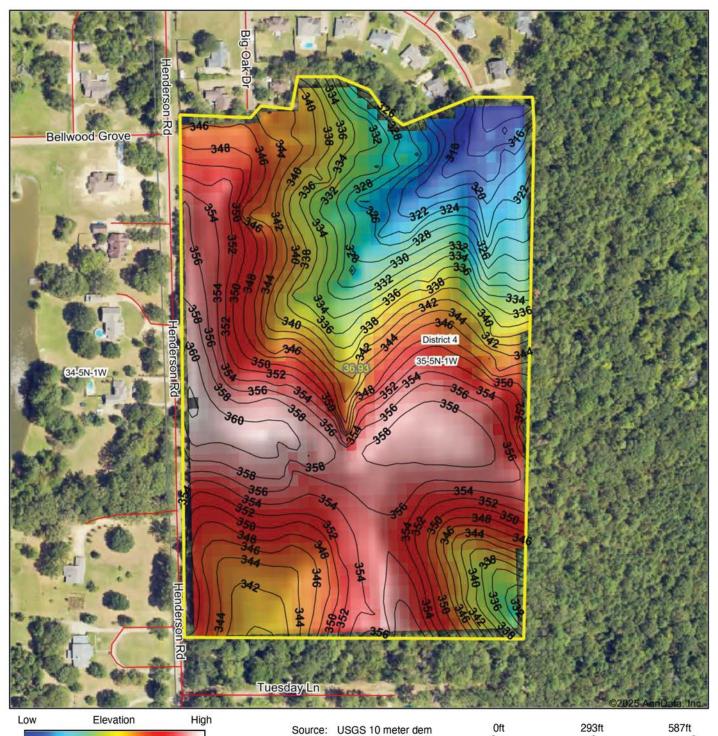

#### HILLSHADE MAP

Maps Provided By:

SUIFETY

QUITOMIZED ONLINE MAPPING

AgriData, Inc. 2023

Www. AgriDataInc.com

Field borders provided by Farm Service Agency as of 5/21/2008.

Max: 362.6
Range: 49.1
Average: 344.4
Standard Deviation: 11.88 ft

Interval(ft): 2

Min: 313.5

35-5N-1W
Hinds County
5/22/2025 Mississippi

Boundary Center: 32° 13' 46.92, -90° 16' 38.67