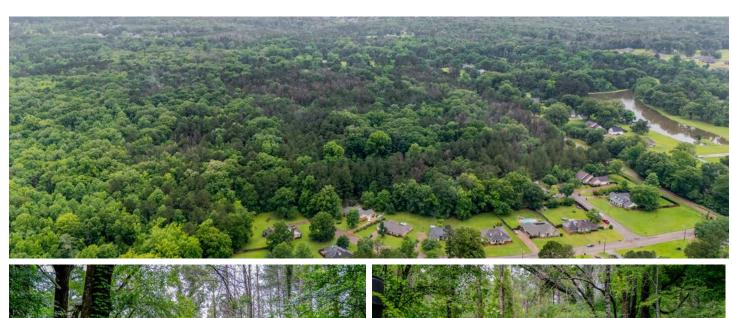

A standout feature of this property is its impressive 1,400 feet of road frontage along Henderson Road, providing excellent visibility and multiple access points for ease of development. This level of accessibility makes the land especially attractive for subdivision or investment purposes, allowing for various entryways and design flexibility. Located within a short drive of Jackson and other key areas in central Mississippi, the parcel offers both seclusion and convenience. Whether you're seeking a prime piece of land for residential development or a large tract to build a personal sanctuary.

#### **ROLLING TERRAIN**

With gently rolling terrain and a mix of open space and shaded groves, the property is well-suited for a variety of residential layouts, whether for a single estate or a thoughtfully designed community.