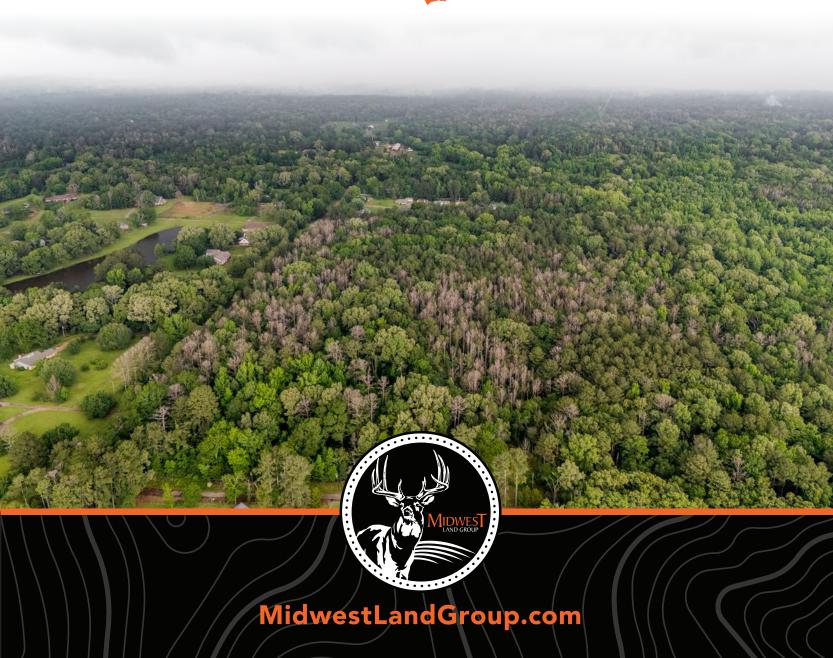

# 38 +/- ACRE INVESTMENT OPPORTUNITY IN SOUTH JACKSON

Nestled in the heart of Hinds County, Mississippi, this expansive 38 +/- acre property offers a rare blend of natural beauty and development potential. The land is adorned with large, mature hardwoods that provide a serene and picturesque setting, ideal for creating a private retreat or multiple home sites. With gently rolling terrain and a mix of open space and shaded groves, the property is well-suited for a variety of residential layouts, whether for a single estate or a thoughtfully designed community. The natural landscape enhances privacy and creates a peaceful atmosphere, while still offering plenty of usable land for building.

A standout feature of this property is its impressive 1,400 feet of road frontage along Henderson Road, providing excellent visibility and multiple access points for ease of development. This level of accessibility makes the land especially attractive for subdivision or investment purposes, allowing for various entryways and design flexibility. Located within a short drive of Jackson and other key areas in central Mississippi, the parcel offers both seclusion and convenience. Whether you're seeking a prime piece of land for residential development or a large tract to build a personal sanctuary.

#### PROPERTY FEATURES

PRICE: \$172,485 | COUNTY: HINDS | STATE: MISSISSIPPI | ACRES: 38

- Large timber
- Multiple homesites
- Can be developed
- Jackson public schools
- Blacktop road frontage

- 10 minutes to Byram
- 20 minutes to downtown Jackson
- Rolling terrain
- Multiple access points
- Quiet neighborhood