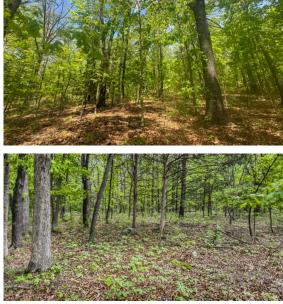

### **PROPERTY FEATURES**

- No restrictions
- Borders the Corps of Engineers
- Pomme de Terre Lake view
- County road frontage on 2 sides
- Hermitage School District

- Boat ramp 1 mile away
- Great hunting and fishing
- Walk through public ground straight to the water
- Gentle slope, build ready