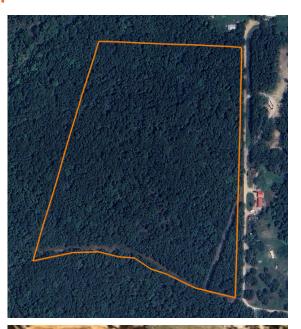

#### PRICE: **\$100,000** COUNTY: **HICKORY** STATE: **MISSOURI** ACRES: **20.4**

### **PROPERTY FEATURES**

- No restrictions
- Borders the Corps of Engineers
- Pomme de Terre Lake view
- County road frontage on 2 sides
- Hermitage School District

- Boat ramp 1 mile away
- Great hunting and fishing
- Walk through public ground straight to the water
- Gentle slope, build ready