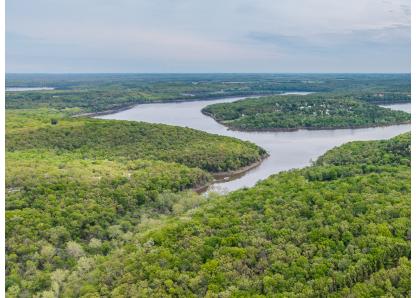

#### PRICE: **\$100,000** COUNTY: **HICKORY** STATE: **MISSOURI** ACRES: **20.4**

### **PROPERTY FEATURES**

- No restrictions
- Borders the Corps of Engineers
- Pomme de Terre Lake view
- County road frontage on 2 sides
- Hermitage School District

- Boat ramp 1 mile away
- Great hunting and fishing
- Walk through public ground straight to the water
- Gentle slope, build ready