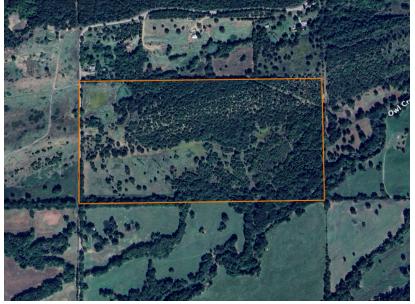

## **GREAT 80 +/- ACRES WITH BUILD SITE AND UTILITIES**

ACRES: 80

## **PROPERTY FEATURES**

- Fully fenced
- Pasture and timber
- 1 pond
- Owl Creek live water
- Utilities available

- Beautiful views
- Abundance of wildlife
- Multiple home sites

For more information, contact: