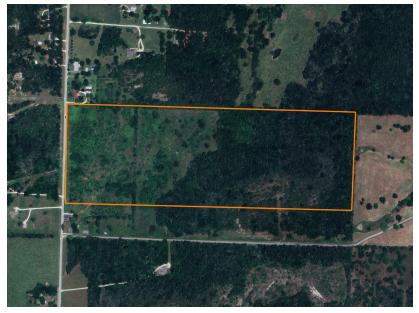

## PRIME DEVELOPMENT OPPORTUNITY IN THE WILLARD SCHOOL DISTRICT

ACRES: 63

## **PROPERTY FEATURES**

- Willard Schools
- Prime development opportunity
- Great hunting
- Paved frontage

- New and approved entrance
- Wet-weather creek
- Small spring
- Small pond

For more information, contact: