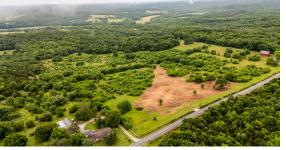

## PRIME DEVELOPMENT OPPORTUNITY IN THE WILLARD SCHOOL DISTRICT

ACRES: 63

## **PROPERTY FEATURES**

- Willard Schools
- Prime development opportunity
- Great hunting
- Paved frontage

- New and approved entrance
- Wet-weather creek
- Small spring
- Small pond

For more information, contact: