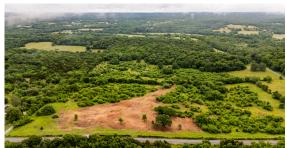

## PRIME DEVELOPMENT OPPORTUNITY IN THE WILLARD SCHOOL DISTRICT

ACRES: 63

## **PROPERTY FEATURES**

- Willard Schools
- Prime development opportunity
- Great hunting
- Paved frontage

- New and approved entrance
- Wet-weather creek
- Small spring
- Small pond

For more information, contact: