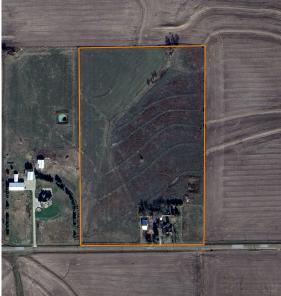

## **CHARMING SOUTHERN GAGE COUNTY HORSE ACREAGE**

ACRES: 25

## **PROPERTY FEATURES**

- 4 bedrooms
- 2 full baths
- Partially finished basement
- Paved road frontage
- 0.5 miles from Hwy 77
- 140'x240' pipe-fenced riding arena

- Barn and tack room
- 1 hour to Lincoln
- 15 minutes to Beatrice
- 2 water sources (well and city water)
- 20 acres of pasture