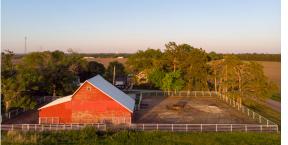

## **PROPERTY FEATURES**

- 4 bedrooms
- 2 full baths
- Partially finished basement
- Paved road frontage
- 0.5 miles from Hwy 77
- 140'x240' pipe-fenced riding arena

- Barn and tack room
- 1 hour to Lincoln
- 15 minutes to Beatrice
- 2 water sources (well and city water)
- 20 acres of pasture