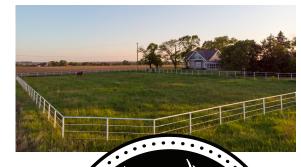

## **CHARMING SOUTHERN GAGE COUNTY HORSE ACREAGE**

ACRES: 25

## **PROPERTY FEATURES**

- 4 bedrooms
- 2 full baths
- Partially finished basement
- Paved road frontage
- 0.5 miles from Hwy 77
- 140'x240' pipe-fenced riding arena

- Barn and tack room
- 1 hour to Lincoln
- 15 minutes to Beatrice
- 2 water sources (well and city water)
- 20 acres of pasture