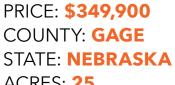

## LAND FOR SALE

## **CHARMING SOUTHERN GAGE COUNTY HORSE ACREAGE**









ACRES: 25



## **PROPERTY FEATURES**

- 4 bedrooms
- 2 full baths
- Partially finished basement
- Paved road frontage
- 0.5 miles from Hwy 77
- 140'x240' pipe-fenced riding arena

- Barn and tack room
- 1 hour to Lincoln
- 15 minutes to Beatrice
- 2 water sources (well and city water)
- 20 acres of pasture



For more information, contact:

NATE KEY, Land Agent

**402.795.1029** NKey@MidwestLandGroup.com

MidwestLandGroup.com

This property is being offered by Midwest Land Group, LLC, 7111 W. 151st Street, Ste. 27, Overland Park, KS 66223, 913.674.8010. Licensed in AR, IL, IA, KS, KY, LA, MN, MS, MO, MT, NE, OH, OK, SD, TN, TX, WI, and WY.