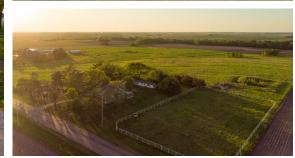

## **PROPERTY FEATURES**

- 4 bedrooms
- 2 full baths
- Partially finished basement
- Paved road frontage
- 0.5 miles from Hwy 77
- 140'x240' pipe-fenced riding arena

- Barn and tack room
- 1 hour to Lincoln
- 15 minutes to Beatrice
- 2 water sources (well and city water)
- 20 acres of pasture