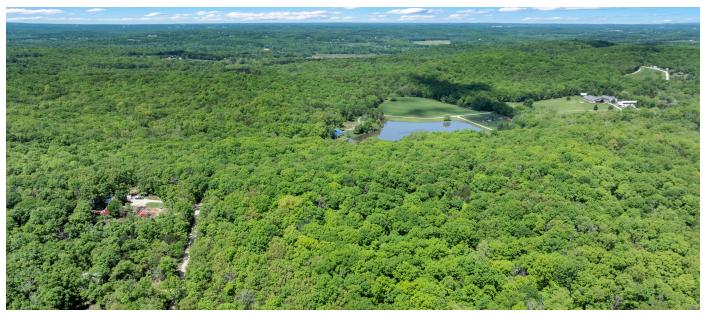

## **BEAUTIFUL BUILD SITE IN FRANKLIN COUNTY**

PRICE: \$42,500

**COUNTY: FRANKLIN** 

STATE: MISSOURI

**ACRES: 3.5** 

For more information, contact:

BEAU MANTLE, Land Agent

417.883.5515 | BMantle@MidwestLandGroup.com

MidwestLandGroup.com

- 3.5 acres of land
- Mature timber
- Private lane access
- Access to power
- Multiple build sites

- Abundant wildlife
- Timber investment potential
- Recreational opportunities
- Convenient location
- No HOA or restrictions