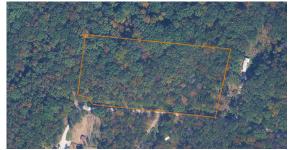

## **BEAUTIFUL BUILD SITE IN FRANKLIN COUNTY**

PRICE: \$42,500

**COUNTY: FRANKLIN** 

STATE: MISSOURI

**ACRES: 3.5** 

For more information, contact:

BEAU MANTLE, Land Agent

417.883.5515 | BMantle@MidwestLandGroup.com

MidwestLandGroup.com

- 3.5 acres of land
- Mature timber
- Private lane access
- Access to power
- Multiple build sites

- Abundant wildlife
- Timber investment potential
- Recreational opportunities
- Convenient location
- No HOA or restrictions