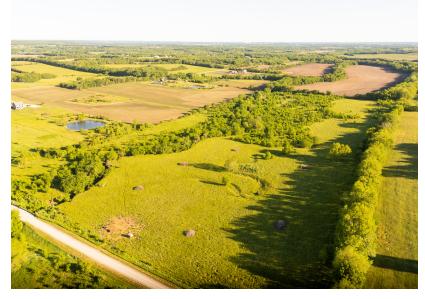

## 50 +/- ACRES BETWEEN LAWRENCE AND BALDWIN CITY

**COUNTY: DOUGLAS** 

STATE: KANSAS

ACRES: 50

## **PROPERTY FEATURES**

- 50 +/- acres
- Blacktop road frontage
- West and south access
- 10 acres build site/crop ground
- 40 acres of pasture
- Large creek

- Utilities at the road
- Prime location
- South of Lawrence, approximately 8 miles
- North of Baldwin City, 5.5 miles