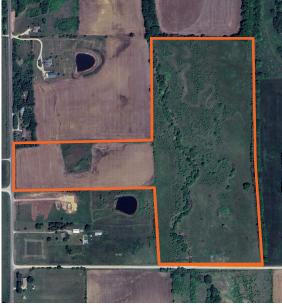

## 50 +/- ACRES BETWEEN LAWRENCE AND BALDWIN CITY

**COUNTY: DOUGLAS** 

STATE: KANSAS

ACRES: 50

## **PROPERTY FEATURES**

- 50 +/- acres
- Blacktop road frontage
- West and south access
- 10 acres build site/crop ground
- 40 acres of pasture
- Large creek

- Utilities at the road
- Prime location
- South of Lawrence, approximately 8 miles
- North of Baldwin City, 5.5 miles