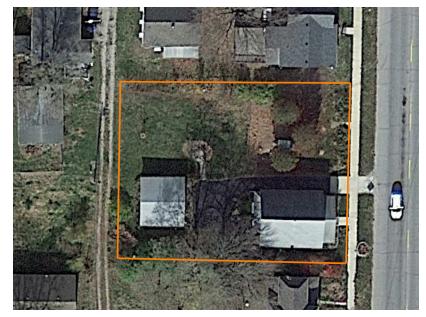

## CHARMING CRAFTSMAN HOME IN THE HEART OF LEON

PRICE: **\$114,900** COUNTY: **DECATUR** STATE: **IOWA** ACRES: **.3** 

- Spacious double lot-larger than most in the neighborhood
- Asphalt driveway leading to a detached two-car garage
- Back patio/deck off the kitchen, perfect for morning coffee or evening relaxation
- Located just steps from Leon's business district–walk to shops, dining, and services