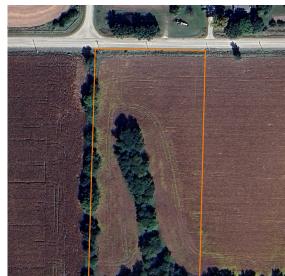

## BEAUTIFUL EARLHAM MULTI-USE BUILD SITE - 4.7 +/- ACRES OF OPPORTUNITY

PRICE: \$290,000
COUNTY: DALLAS

STATE: IOWA

**ACRES: 4.7** 

- 4.76 acres with multiple build sites
- Combination of timber and tillable ground
- Plenty of room for outbuildings and animals
- No covenants or HOAs
- Established driveway
- Power at the road serviced by