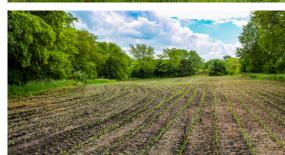

## BEAUTIFUL EARLHAM MULTI-USE BUILD SITE - 4.7 +/- ACRES OF OPPORTUNITY

PRICE: \$290,000
COUNTY: DALLAS

STATE: IOWA

**ACRES: 4.7** 

- 4.76 acres with multiple build sites
- Combination of timber and tillable ground
- Plenty of room for outbuildings and animals
- No covenants or HOAs
- Established driveway
- Power at the road serviced by