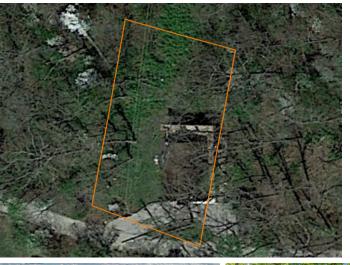

## PROPERTY FEATURES

- Located inside Bennett Spring State Park
- Legendary trout fishing destination
- 1 mile from the Niangua River
- Sleeps 12 comfortably
- Open living room and kitchen on the main level
- Multiple decks
- Firepit area
- Selling fully furnished, with a small list of personal items reserved
- Located on a private drive
- Outdoor lover's paradise

ACRES: .3