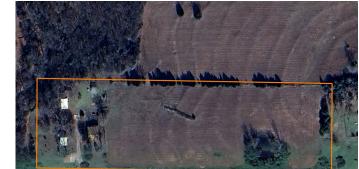

## 8 ACRES WITH HOME, SHOP, & OUTBUILDINGS - MINUTES FROM TOWN

- 8 +/- acres
- 3 bed, 1 bath home
- Fireplace
- Newer roof
- 24'x30' insulated shop w/ bathroom
- 2-car detached garage
- Paved road access
- Just minutes from town
- 5 minutes to Turner Turnpike

PRICE: **\$260,000** COUNTY: **CREEK** STATE: **OKLAHOMA** ACRES: **8** 

For more information, contact: **SUMMER WITTY,** Land Agent **918.798.1561** | SWitty@MidwestLandGroup.com

MidwestLandGroup.com BUYERS, SELLERS, AND LAND - CONNECTED