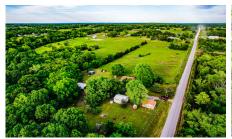

## 8 ACRES WITH HOME, SHOP, & OUTBUILDINGS - MINUTES FROM TOWN

- 8 +/- acres
- 3 bed, 1 bath home
- Fireplace
- Newer roof
- 24'x30' insulated shop w/ bathroom
- 2-car detached garage
- Paved road access
- Just minutes from town
- 5 minutes to Turner Turnpike

PRICE: **\$260,000** COUNTY: **CREEK** STATE: **OKLAHOMA** ACRES: **8** 

For more information, contact: **SUMMER WITTY,** Land Agent **918.798.1561** | SWitty@MidwestLandGroup.com

MidwestLandGroup.com BUYERS, SELLERS, AND LAND - CONNECTED