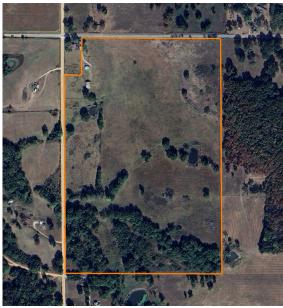

## 58 +/- ACRES WITH BARNS, PONDS, & PASTURE

ACRES: 58

- 2 year-round ponds plus multiple wetweather creeks
- Paved county road access
- New 6-strand barbed wire fencing along east and south boundaries
- 32'x52' barn and 34'x29' outbuilding with 34'x14' attached lean-to

- Abundant Bermuda and fescue grasses
- Rural water and electric available nearby
- 2 miles west of Hwy 82
- 7 miles east of Hwy 69
- 310 Road connects Hwy 69 to Hwy 82 for convenient access

For more information, contact: