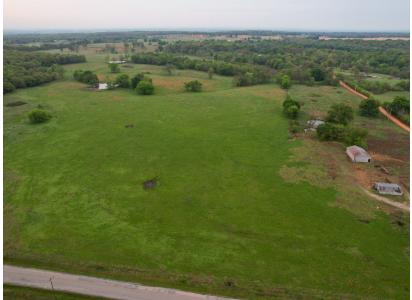

## 58 +/- ACRES WITH BARNS, PONDS, & PASTURE

ACRES: 58

- 2 year-round ponds plus multiple wetweather creeks
- Paved county road access
- New 6-strand barbed wire fencing along east and south boundaries
- 32'x52' barn and 34'x29' outbuilding with 34'x14' attached lean-to

- Abundant Bermuda and fescue grasses
- Rural water and electric available nearby
- 2 miles west of Hwy 82
- 7 miles east of Hwy 69
- 310 Road connects Hwy 69 to Hwy 82 for convenient access

For more information, contact: