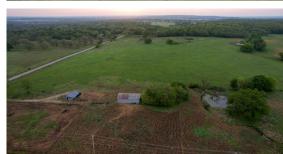

## 58 +/- ACRES WITH BARNS, PONDS, & PASTURE

ACRES: 58

- 2 year-round ponds plus multiple wetweather creeks
- Paved county road access
- New 6-strand barbed wire fencing along east and south boundaries
- 32'x52' barn and 34'x29' outbuilding with 34'x14' attached lean-to