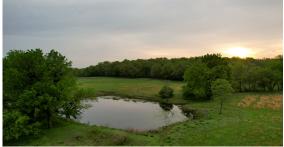

## 58 +/- ACRES WITH BARNS, PONDS, & PASTURE

ACRES: 58

- 2 year-round ponds plus multiple wetweather creeks
- Paved county road access
- New 6-strand barbed wire fencing along east and south boundaries
- 32'x52' barn and 34'x29' outbuilding with 34'x14' attached lean-to