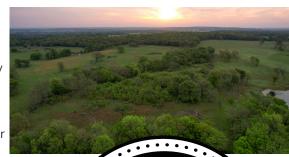

## 58 +/- ACRES WITH BARNS, PONDS, & PASTURE

ACRES: 58

- 2 year-round ponds plus multiple wetweather creeks
- Paved county road access
- New 6-strand barbed wire fencing along east and south boundaries
- 32'x52' barn and 34'x29' outbuilding with 34'x14' attached lean-to

- Abundant Bermuda and fescue grasses
- Rural water and electric available nearby
- 2 miles west of Hwy 82
- 7 miles east of Hwy 69
- 310 Road connects Hwy 69 to Hwy 82 for convenient access

For more information, contact: