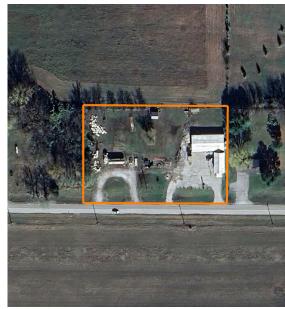

## **PROPERTY FEATURES**

- 2.0± acres with 4 separate entrances
- Located on Highway 85, just minutes from Grand Lake
- Extremely versatile layout suitable for various commercial uses
- 1,378± sqft office building with heat & A/C
- 3,200± sqft shop/warehouse with heat & A/C
- Overhead doors on both front and rear of the shop
- (1) Bathroom in office and (1) bathroom in shop
- 12'x14' wooden-sided shed