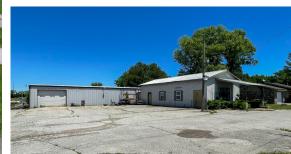

## **PROPERTY FEATURES**

- 2.0± acres with 4 separate entrances
- Located on Highway 85, just minutes from Grand Lake
- Extremely versatile layout suitable for various commercial uses
- 1,378± sqft office building with heat & A/C
- 3,200± sqft shop/warehouse with heat & A/C
- Overhead doors on both front and rear of the shop
- (1) Bathroom in office and (1) bathroom in shop
- 12'x14' wooden-sided shed