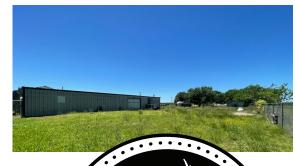

## **PROPERTY FEATURES**

- 2.0± acres with 4 separate entrances
- Located on Highway 85, just minutes from Grand Lake
- Extremely versatile layout suitable for various commercial uses
- 1,378± sqft office building with heat & A/C
- 3,200± sqft shop/warehouse with heat & A/C
- Overhead doors on both front and rear of the shop
- (1) Bathroom in office and (1) bathroom in shop
- 12'x14' wooden-sided shed