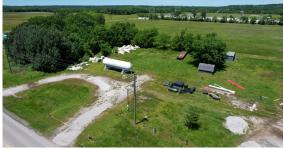

## **PROPERTY FEATURES**

- 2.0± acres with 4 separate entrances
- Located on Highway 85, just minutes from Grand Lake
- Extremely versatile layout suitable for various commercial uses
- 1,378± sqft office building with heat & A/C
- 3,200± sqft shop/warehouse with heat & A/C
- Overhead doors on both front and rear of the shop
- (1) Bathroom in office and (1) bathroom in shop
- 12'x14' wooden-sided shed