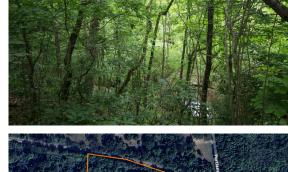

## MULTI-USE TIMBERED ACREAGE MINUTES FROM TOWN

PRICE: **\$48,000** COUNTY: **CONWAY** STATE: **ARKANSAS** ACRES: **12.4** 

## **PROPERTY FEATURES**

- 12.4 +/- acres
- Year-round creek
- County road frontage on two sides
- Utilities on or near the property
  - Deer and small game

- Mostly flat
- Hardwood timber
- Plumerville City limits
- 6 miles to Morrilton
- 14 miles to Conway