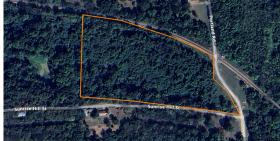

## MULTI-USE TIMBERED ACREAGE MINUTES FROM TOWN

PRICE: **\$48,000** COUNTY: **CONWAY** STATE: **ARKANSAS** ACRES: **12.4** 

## **PROPERTY FEATURES**

- 12.4 +/- acres
- Year-round creek
- County road frontage on two sides
- Utilities on or near the property
  - Deer and small game

- Mostly flat
- Hardwood timber
- Plumerville City limits
- 6 miles to Morrilton
- 14 miles to Conway