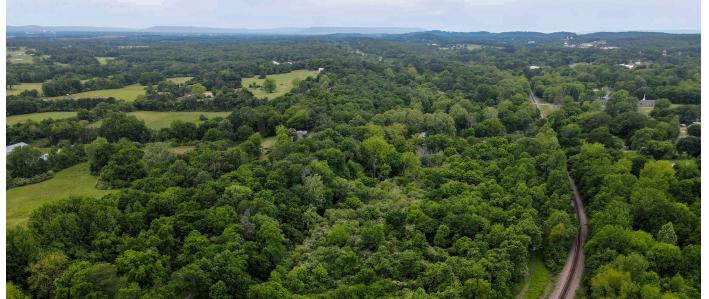

## MULTI-USE TIMBERED ACREAGE MINUTES FROM TOWN

PRICE: **\$48,000** COUNTY: **CONWAY** STATE: **ARKANSAS** ACRES: **12.4** 

## **PROPERTY FEATURES**

- 12.4 +/- acres
- Year-round creek
- County road frontage on two sides
- Utilities on or near the property
  - Deer and small game

- Mostly flat
- Hardwood timber
- Plumerville City limits
- 6 miles to Morrilton
- 14 miles to Conway