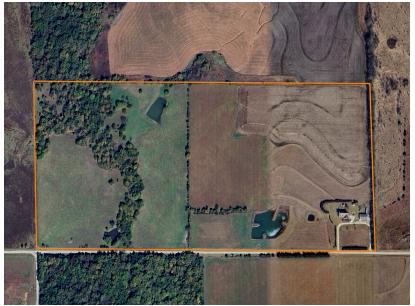

## 80 +/- ACRES AND BEAUTIFUL HOME IN THE COUNTRY

ACRES: 80

## **PROPERTY FEATURES**

- Beautiful home
- 4,200 square feet
- 4 bedrooms, 2 & 1/2 bathrooms
- Very nice landscaping
- Awesome outdoor seating areas
- 40'x60' shop

- 3 ponds, one with great fishing
- Nice timbered creek draw
- Cross fencing
- Great stand of grass
- 13 +/- acres of tillable
- Great deer hunting turkeys & quail use the property