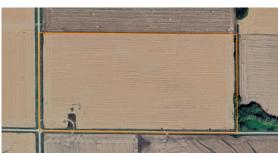

#### PRICE: **\$1,168,000** COUNTY: **CHEROKEE** STATE: **IOWA** ACRES: **80**

### **PROPERTY FEATURES**

- Prime property to build a home or cabin
- Gorgeous views
- Secluded southern exposure build site
- 25 minutes from I-29 and highway 152
- Well-maintained road only 1/4 mile to asphalt
- Great mix of open pasture and timber
- Beautiful 5 acre lake
- Great hunting
- Strong deer and turkey population
- Fertile soils for hay or row crop production