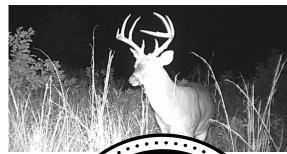

# GORGEOUS 80 ACRE FARM WITH GREAT DEER HUNTING IN BUCHANAN COUNTY

ΑТ

PRICE: **\$267,000** 

**COUNTY: BUCHANAN** 

STATE: MISSOURI

ACRES: 80

- Prime property to build a home or cabin
- Gorgeous views
- Secluded southern exposure build site
- 25 minutes from I-29 and highway 152
- Well-maintained road only 1/4 mile to asphalt
- Great mix of open pasture and timber
- Beautiful 5 acre lake
- Great hunting
- Strong deer and turkey population
- Fertile soils for hay or row crop production

## **PROPERTY FEATURES**

- Prime property to build a home or cabin
- Gorgeous views
- Secluded southern exposure build site
- 25 minutes from I-29 and highway 152
- Well-maintained road only 1/4 mile to asphalt
- Great mix of open pasture and timber
- Beautiful 5 acre lake
- Great hunting
- Strong deer and turkey population
- Fertile soils for hay or row crop production