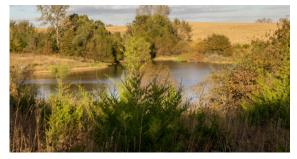

# GORGEOUS 80 ACRE FARM WITH GREAT DEER HUNTING IN BUCHANAN COUNTY

ΑТ

PRICE: **\$267,000** 

**COUNTY: BUCHANAN** 

STATE: MISSOURI

ACRES: 80

- Prime property to build a home or cabin
- Gorgeous views
- Secluded southern exposure build site
- 25 minutes from I-29 and highway 152
- Well-maintained road only 1/4 mile to asphalt
- Great mix of open pasture and timber
- Beautiful 5 acre lake
- Great hunting
- Strong deer and turkey population
- Fertile soils for hay or row crop production

## **PROPERTY FEATURES**

- Prime property to build a home or cabin
- Gorgeous views
- Secluded southern exposure build site
- 25 minutes from I-29 and highway 152
- Well-maintained road only 1/4 mile to asphalt
- Great mix of open pasture and timber
- Beautiful 5 acre lake
- Great hunting
- Strong deer and turkey population
- Fertile soils for hay or row crop production

### PROPERTY FEATURES

- Prime property to build a home or cabin
- · Gorgeous views
- Secluded southern exposure build site
- 25 minutes from I-29 and highway 152
- Well-maintained road only 1/4 mile to asphalt
- Great mix of open pasture and timber
- Beautiful 5 acre lake
- Great hunting
- Strong deer and turkey population
- Fertile soils for hay or row crop production