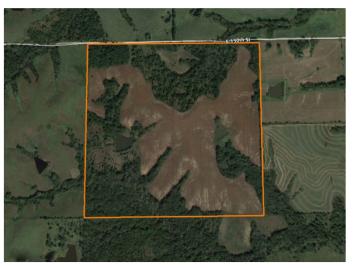

# GORGEOUS 80 ACRE FARM WITH GREAT DEER HUNTING IN BUCHANAN COUNTY

ΑТ

PRICE: **\$267,000** 

**COUNTY: BUCHANAN** 

STATE: MISSOURI

ACRES: 80

- Prime property to build a home or cabin
- Gorgeous views
- Secluded southern exposure build site
- 25 minutes from I-29 and highway 152
- Well-maintained road only 1/4 mile to asphalt
- Great mix of open pasture and timber
- Beautiful 5 acre lake
- Great hunting
- Strong deer and turkey population
- Fertile soils for hay or row crop production

## **PROPERTY FEATURES**

- Prime property to build a home or cabin
- Gorgeous views
- Secluded southern exposure build site
- 25 minutes from I-29 and highway 152
- Well-maintained road only 1/4 mile to asphalt
- Great mix of open pasture and timber
- Beautiful 5 acre lake
- Great hunting
- Strong deer and turkey population
- Fertile soils for hay or row crop production

### PROPERTY FEATURES

- Prime property to build a home or cabin
- · Gorgeous views
- Secluded southern exposure build site
- 25 minutes from I-29 and highway 152
- Well-maintained road only 1/4 mile to asphalt
- Great mix of open pasture and timber
- Beautiful 5 acre lake
- Great hunting
- Strong deer and turkey population
- Fertile soils for hay or row crop production