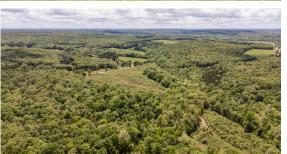

### LAND FOR SALE

# TRACT NEAR LAKE OF THE OZARKS

PRICE: **\$361,310** 

- Live creek
- Excellent hunting
- Rolling terrain with scenic views
- Pasture and mature timber
- Perimeter fencing
- Multiple access points

- Electricity on three sides
- Close to state highway
- Investment & development potential
- 40 minutes to Lake of the Ozarks
- 4 miles to Richland, MO
- 25 minutes to Waynesville and Lebanon