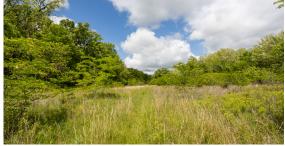

# GORGEOUS 80 ACRE FARM WITH GREAT DEER HUNTING IN BUCHANAN COUNTY

ΑТ

PRICE: **\$267,000** 

**COUNTY: BUCHANAN** 

STATE: MISSOURI

ACRES: 80

- Prime property to build a home or cabin
- Gorgeous views
- Secluded southern exposure build site
- 25 minutes from I-29 and highway 152
- Well-maintained road only 1/4 mile to asphalt
- Great mix of open pasture and timber
- Beautiful 5 acre lake
- Great hunting
- Strong deer and turkey population
- Fertile soils for hay or row crop production

## **PROPERTY FEATURES**

- Prime property to build a home or cabin
- Gorgeous views
- Secluded southern exposure build site
- 25 minutes from I-29 and highway 152
- Well-maintained road only 1/4 mile to asphalt
- Great mix of open pasture and timber
- Beautiful 5 acre lake
- Great hunting
- Strong deer and turkey population
- Fertile soils for hay or row crop production