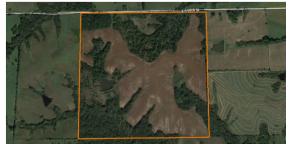

# TRACT NEAR LAKE OF THE OZARKS

PRICE: **\$361,310** 

- Live creek
- Excellent hunting
- Rolling terrain with scenic views
- Pasture and mature timber
- Perimeter fencing
- Multiple access points

- Electricity on three sides
- Close to state highway
- Investment & development potential
- 40 minutes to Lake of the Ozarks
- 4 miles to Richland, MO
- 25 minutes to Waynesville and Lebanon