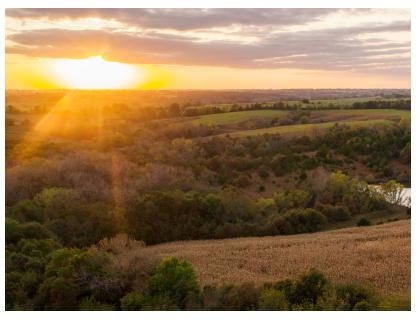

# GORGEOUS 80 ACRE FARM WITH GREAT DEER HUNTING IN BUCHANAN COUNTY

ΑТ

PRICE: **\$267,000** 

**COUNTY: BUCHANAN** 

STATE: MISSOURI

ACRES: 80

- Prime property to build a home or cabin
- Gorgeous views
- Secluded southern exposure build site
- 25 minutes from I-29 and highway 152
- Well-maintained road only 1/4 mile to asphalt
- Great mix of open pasture and timber
- Beautiful 5 acre lake
- Great hunting
- Strong deer and turkey population
- Fertile soils for hay or row crop production

## **PROPERTY FEATURES**

- Prime property to build a home or cabin
- Gorgeous views
- Secluded southern exposure build site
- 25 minutes from I-29 and highway 152
- Well-maintained road only 1/4 mile to asphalt
- Great mix of open pasture and timber
- Beautiful 5 acre lake
- Great hunting
- Strong deer and turkey population
- Fertile soils for hay or row crop production

### PROPERTY FEATURES

- Prime property to build a home or cabin
- · Gorgeous views
- Secluded southern exposure build site
- 25 minutes from I-29 and highway 152
- Well-maintained road only 1/4 mile to asphalt
- Great mix of open pasture and timber
- Beautiful 5 acre lake
- Great hunting
- Strong deer and turkey population
- Fertile soils for hay or row crop production