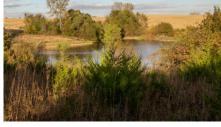

# GORGEOUS 80 ACRE FARM WITH GREAT DEER HUNTING IN BUCHANAN COUNTY

ΑТ

PRICE: **\$267,000** 

**COUNTY: BUCHANAN** 

STATE: MISSOURI

ACRES: 80

- Prime property to build a home or cabin
- Gorgeous views
- Secluded southern exposure build site
- 25 minutes from I-29 and highway 152
- Well-maintained road only 1/4 mile to asphalt
- Great mix of open pasture and timber
- Beautiful 5 acre lake
- Great hunting
- Strong deer and turkey population
- Fertile soils for hay or row crop production

## **PROPERTY FEATURES**

- Prime property to build a home or cabin
- Gorgeous views
- Secluded southern exposure build site
- 25 minutes from I-29 and highway 152
- Well-maintained road only 1/4 mile to asphalt
- Great mix of open pasture and timber
- Beautiful 5 acre lake
- Great hunting
- Strong deer and turkey population
- Fertile soils for hay or row crop production