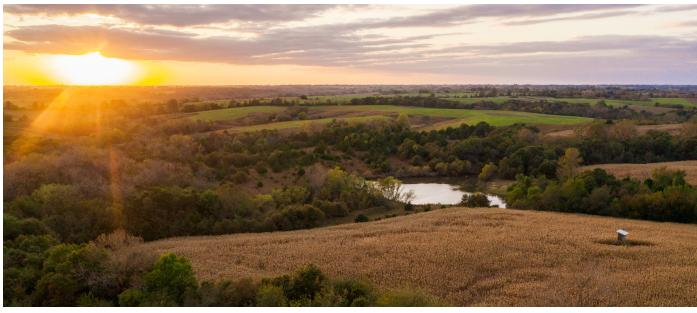

# GORGEOUS 80 ACRE FARM WITH GREAT DEER HUNTING IN BUCHANAN COUNTY

ΑТ

PRICE: **\$267,000** 

**COUNTY: BUCHANAN** 

STATE: MISSOURI

ACRES: 80

- Prime property to build a home or cabin
- Gorgeous views
- Secluded southern exposure build site
- 25 minutes from I-29 and highway 152
- Well-maintained road only 1/4 mile to asphalt
- Great mix of open pasture and timber
- Beautiful 5 acre lake
- Great hunting
- Strong deer and turkey population
- Fertile soils for hay or row crop production

# GORGEOUS 80 ACRE FARM WITH GREAT DEER HUNTING IN BUCHANAN COUNTY

AT

PRICE: **\$267,000** 

**COUNTY: BUCHANAN** 

STATE: MISSOURI

ACRES: 80

## **PROPERTY FEATURES**

- Prime property to build a home or cabin
- Gorgeous views
- Secluded southern exposure build site
- 25 minutes from I-29 and highway 152
- Well-maintained road only 1/4 mile to asphalt
- Great mix of open pasture and timber
- Beautiful 5 acre lake
- Great hunting
- Strong deer and turkey population
- Fertile soils for hay or row crop production

# GORGEOUS 80 ACRE FARM WITH GREAT HUNTING IN BUCHANAN COUNTY

### PROPERTY FEATURES

- Prime property to build a home or cabin
- · Gorgeous views
- Secluded southern exposure build site
- 25 minutes from I-29 and highway 152
- Well-maintained road only 1/4 mile to asphalt
- Great mix of open pasture and timber
- Beautiful 5 acre lake
- Great hunting
- Strong deer and turkey population
- Fertile soils for hay or row crop production