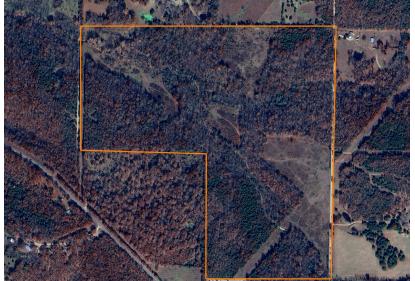

### LAND FOR SALE

# TRACT NEAR LAKE OF THE OZARKS

PRICE: **\$361,310** 

- Live creek
- Excellent hunting
- Rolling terrain with scenic views
- Pasture and mature timber
- Perimeter fencing
- Multiple access points

- Electricity on three sides
- Close to state highway
- Investment & development potential
- 40 minutes to Lake of the Ozarks
- 4 miles to Richland, MO
- 25 minutes to Waynesville and Lebanon