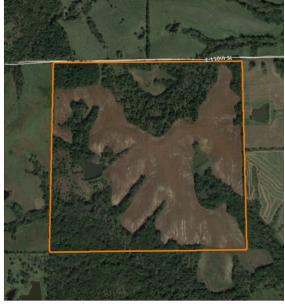

# GORGEOUS 80 ACRE FARM WITH GREAT DEER HUNTING IN BUCHANAN COUNTY

ΑТ

PRICE: **\$267,000** 

**COUNTY: BUCHANAN** 

STATE: MISSOURI

ACRES: 80

- Prime property to build a home or cabin
- Gorgeous views
- Secluded southern exposure build site
- 25 minutes from I-29 and highway 152
- Well-maintained road only 1/4 mile to asphalt
- Great mix of open pasture and timber
- Beautiful 5 acre lake
- Great hunting
- Strong deer and turkey population
- Fertile soils for hay or row crop production

## **PROPERTY FEATURES**

- Prime property to build a home or cabin
- Gorgeous views
- Secluded southern exposure build site
- 25 minutes from I-29 and highway 152
- Well-maintained road only 1/4 mile to asphalt
- Great mix of open pasture and timber
- Beautiful 5 acre lake
- Great hunting
- Strong deer and turkey population
- Fertile soils for hay or row crop production