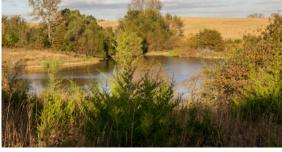

# GORGEOUS 80 ACRE FARM WITH GREAT DEER HUNTING IN BUCHANAN COUNTY

ΑТ

PRICE: **\$267,000** 

**COUNTY: BUCHANAN** 

STATE: MISSOURI

ACRES: 80

- Prime property to build a home or cabin
- Gorgeous views
- Secluded southern exposure build site
- 25 minutes from I-29 and highway 152
- Well-maintained road only 1/4 mile to asphalt
- Great mix of open pasture and timber
- Beautiful 5 acre lake
- Great hunting
- Strong deer and turkey population
- Fertile soils for hay or row crop production

## **PROPERTY FEATURES**

- Prime property to build a home or cabin
- Gorgeous views
- Secluded southern exposure build site
- 25 minutes from I-29 and highway 152
- Well-maintained road only 1/4 mile to asphalt
- Great mix of open pasture and timber
- Beautiful 5 acre lake
- Great hunting
- Strong deer and turkey population
- Fertile soils for hay or row crop production