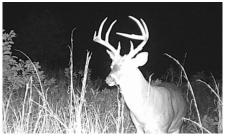

# GORGEOUS 80 ACRE FARM WITH GREAT DEER HUNTING IN BUCHANAN COUNTY

ΑТ

PRICE: **\$267,000** 

**COUNTY: BUCHANAN** 

STATE: MISSOURI

ACRES: 80

- Prime property to build a home or cabin
- Gorgeous views
- Secluded southern exposure build site
- 25 minutes from I-29 and highway 152
- Well-maintained road only 1/4 mile to asphalt
- Great mix of open pasture and timber
- Beautiful 5 acre lake
- Great hunting
- Strong deer and turkey population
- Fertile soils for hay or row crop production

## **PROPERTY FEATURES**

- Prime property to build a home or cabin
- Gorgeous views
- Secluded southern exposure build site
- 25 minutes from I-29 and highway 152
- Well-maintained road only 1/4 mile to asphalt
- Great mix of open pasture and timber
- Beautiful 5 acre lake
- Great hunting
- Strong deer and turkey population
- Fertile soils for hay or row crop production