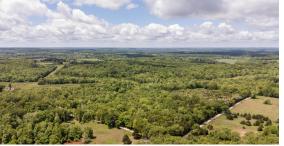

### LAND FOR SALE

# GORGEOUS 80 ACRE FARM WITH GREAT DEER HUNTING IN BUCHANAN COUNTY

ΑТ

PRICE: **\$267,000** 

**COUNTY: BUCHANAN** 

STATE: MISSOURI

ACRES: 80

- Prime property to build a home or cabin
- Gorgeous views
- Secluded southern exposure build site
- 25 minutes from I-29 and highway 152
- Well-maintained road only 1/4 mile to asphalt
- Great mix of open pasture and timber
- Beautiful 5 acre lake
- Great hunting
- Strong deer and turkey population
- Fertile soils for hay or row crop production