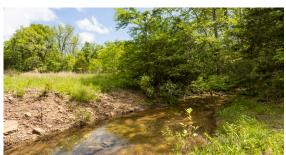

# GORGEOUS 80 ACRE FARM WITH GREAT DEER HUNTING IN BUCHANAN COUNTY

ΑТ

PRICE: **\$267,000** 

**COUNTY: BUCHANAN** 

STATE: MISSOURI

ACRES: 80

- Prime property to build a home or cabin
- Gorgeous views
- Secluded southern exposure build site
- 25 minutes from I-29 and highway 152
- Well-maintained road only 1/4 mile to asphalt
- Great mix of open pasture and timber
- Beautiful 5 acre lake
- Great hunting
- Strong deer and turkey population
- Fertile soils for hay or row crop production

## **PROPERTY FEATURES**

- Prime property to build a home or cabin
- Gorgeous views
- Secluded southern exposure build site
- 25 minutes from I-29 and highway 152
- Well-maintained road only 1/4 mile to asphalt
- Great mix of open pasture and timber
- Beautiful 5 acre lake
- Great hunting
- Strong deer and turkey population
- Fertile soils for hay or row crop production