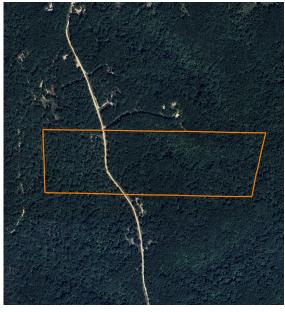

## **RECREATION AND BUILD SITE**

PRICE: \$170,000 **COUNTY: CAMDEN** STATE: MISSOURI

ACRES: 40