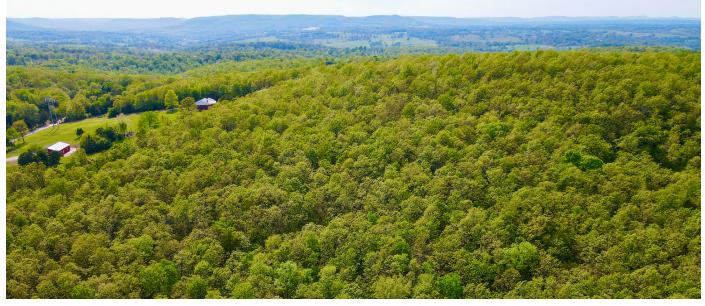

## 28 +/- ACRES WITH STUNNING MOUNTAIN VIEWS - UNRESTRICTED LAND WITH UTILITIES

PRICE: **\$149,000**COUNTY: **BOONE**STATE: **ARKANSAS** 

ACRES: 28

## **PROPERTY FEATURES**

- 28 +/- acres
- Timber
- Mountain top view
- Electricity
- Rock formations

- Paved road frontage
- Mostly fenced
- 12 +/- minutes from Harrison, Arkansas
- 30 +/- minutes to downtown Branson, Missouri