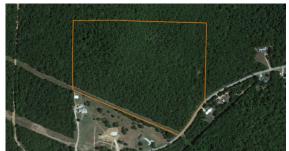

## 28 +/- ACRES WITH STUNNING MOUNTAIN VIEWS - UNRESTRICTED LAND WITH UTILITIES

PRICE: **\$149,000**COUNTY: **BOONE**STATE: **ARKANSAS** 

ACRES: 28

## **PROPERTY FEATURES**

- 28 +/- acres
- Timber
- Mountain top view
- Electricity
- Rock formations

- Paved road frontage
- Mostly fenced
- 12 +/- minutes from Harrison, Arkansas
- 30 +/- minutes to downtown Branson, Missouri