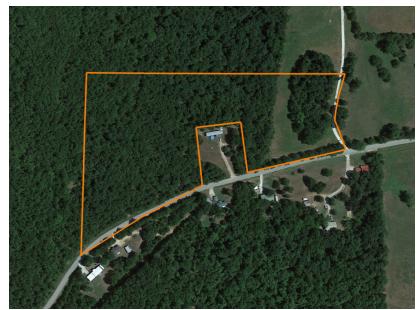

## 12 +/- ACRES OF UNRESTRICTED LAND WITH UTILITIES - IDEAL HOMESITE OR RECREATIONAL PROPERTY

PRICE: \$100,000 COUNTY: BOONE STATE: ARKANSAS

ACRES: 12

- Pasture
- Timber
- Electricity
- Rural water

- Paved road frontage
- Mostly fenced
- 12 +/- minutes from Harrison, AR
- 30 +/- minutes to Downtown Branson, MO