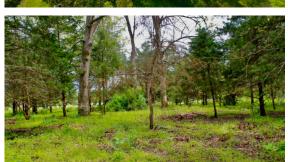

## 12 +/- ACRES OF UNRESTRICTED LAND WITH UTILITIES - IDEAL HOMESITE OR RECREATIONAL PROPERTY

PRICE: \$100,000 COUNTY: BOONE STATE: ARKANSAS

ACRES: 12

- Pasture
- Timber
- Electricity
- Rural water

- Paved road frontage
- Mostly fenced
- 12 +/- minutes from Harrison, AR
- 30 +/- minutes to Downtown Branson, MO