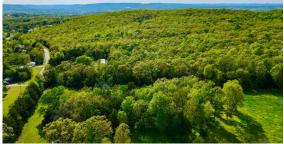

## 12 +/- ACRES OF UNRESTRICTED LAND WITH UTILITIES - IDEAL HOMESITE OR RECREATIONAL PROPERTY

PRICE: \$100,000 COUNTY: BOONE STATE: ARKANSAS

ACRES: 12

- Pasture
- Timber
- Electricity
- Rural water

- Paved road frontage
- Mostly fenced
- 12 +/- minutes from Harrison, AR
- 30 +/- minutes to Downtown Branson, MO