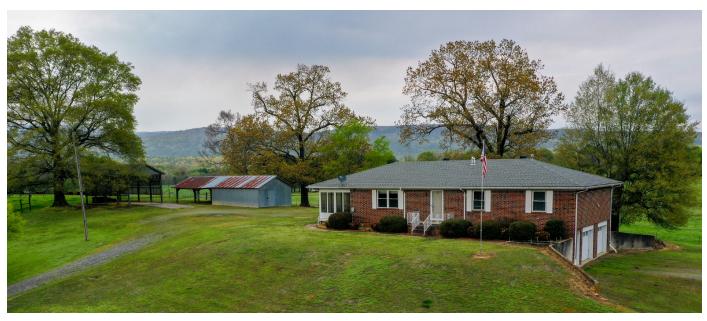

## WESTERN YELL COUNTY HOME IN A GREAT LOCATION

PRICE: \$136,000 COUNTY: YELL

**STATE: ARKANSAS** 

ACRES: 3

- 3 bed, 3 bath brick home
- 2,268 total square feet
- 1,512 sq. ft. main level
- 756 sq. ft. basement
- 3 +/- acres
- Storage shed

- Basement has 2-car garage and apartment with full bath
- Screened-in porch
- View of Mount Magazine
- Convenient to town
- Fiberoptic internet

For more information, contact:

JAKE FOWLER, Land Agent

479.718.6465 | JFowler@MidwestLandGroup.com