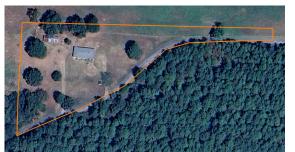

## WESTERN YELL COUNTY HOME IN A GREAT LOCATION

PRICE: \$136,000 COUNTY: YELL

**STATE: ARKANSAS** 

ACRES: 3

- 3 bed, 3 bath brick home
- 2,268 total square feet
- 1,512 sq. ft. main level
- 756 sq. ft. basement
- 3 +/- acres
- Storage shed