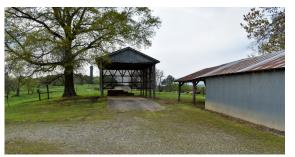

## WESTERN YELL COUNTY HOME IN A GREAT LOCATION

PRICE: \$136,000 COUNTY: YELL

**STATE: ARKANSAS** 

ACRES: 3

- 3 bed, 3 bath brick home
- 2,268 total square feet
- 1,512 sq. ft. main level
- 756 sq. ft. basement
- 3 +/- acres
- Storage shed