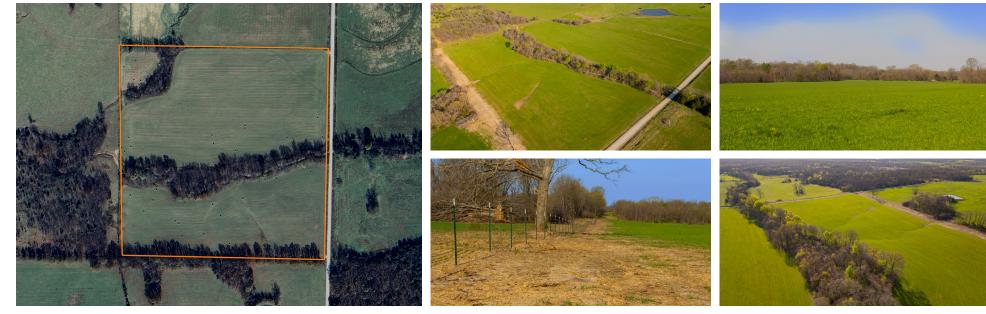

## **PREMIUM TILLABLE GROUND**

PRICE: **\$332,000** COUNTY: **WEBSTER** STATE: **MISSOURI** ACRES: **40** 

## **PROPERTY FEATURES**

- Close to town
- Tillable ground
- An abundance of wildlife
- New fences
- 17/17/17 fertilizer was recently spread
- Beautiful build sites
- Wet weather creek
- Several young walnut trees
- Easy access to I-44
- Nice maintained road