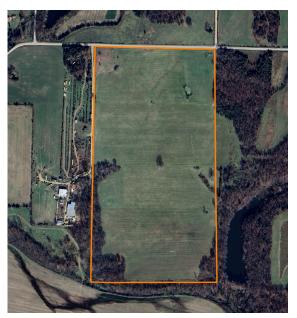

## **BEAUTIFUL 80 +/- ACRES WITH HUNTING AND BUILD SITE OPPORTUNITIES**

PRICE: **\$533,900** COUNTY: **WEBSTER** STATE: **MISSOURI** ACRES: **80** 

## **PROPERTY FEATURES**

- Fertilized hay field
- Electric available
- Hunting opportunities
- Deer
- Turkey

- County Road frontage
- Easy access
- Great new build site
- Recreational opportunities
- 45 minutes to Springfield, Missouri