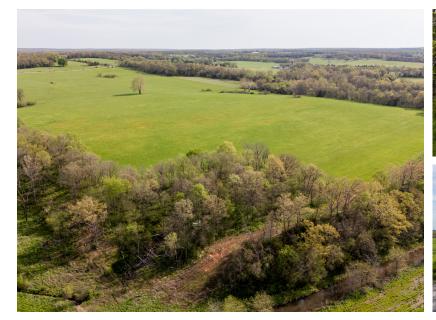

## **BEAUTIFUL 80 +/- ACRES WITH HUNTING AND BUILD SITE OPPORTUNITIES**

PRICE: **\$533,900** COUNTY: **WEBSTER** STATE: **MISSOURI** ACRES: **80** 

## **PROPERTY FEATURES**

- Fertilized hay field
- Electric available
- Hunting opportunities
- Deer
- Turkey

- County Road frontage
- Easy access
- Great new build site
- Recreational opportunities
- 45 minutes to Springfield, Missouri