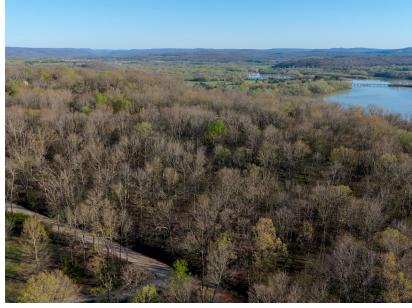

## **BUILD SITE IN EAST FAYETTEVILLE**

PRICE: **\$125,000** 

**COUNTY: WASHINGTON** 

STATE: **ARKANSAS** 

**ACRES: 4.6** 

- 4.6 +/- acres
- Ideal build site with utilities at the road
- Road frontage
- Nice timber
- · Close proximity to good fishing
- No HOA dues or restrictions

- Desirable area in East Fayetteville
- 10 minutes to Elkins
- Less than 15 minutes to Crossover in Fayetteville
- Less than 20 minutes to the University of Arkansas

For more information, contact: