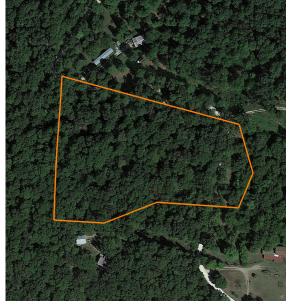

## **BUILD SITE IN EAST FAYETTEVILLE**

PRICE: **\$125,000** 

**COUNTY: WASHINGTON** 

STATE: **ARKANSAS** 

**ACRES: 4.6** 

- 4.6 +/- acres
- Ideal build site with utilities at the road
- Road frontage
- Nice timber
- · Close proximity to good fishing
- No HOA dues or restrictions

- Desirable area in East Fayetteville
- 10 minutes to Elkins
- Less than 15 minutes to Crossover in Fayetteville
- Less than 20 minutes to the University of Arkansas

For more information, contact: