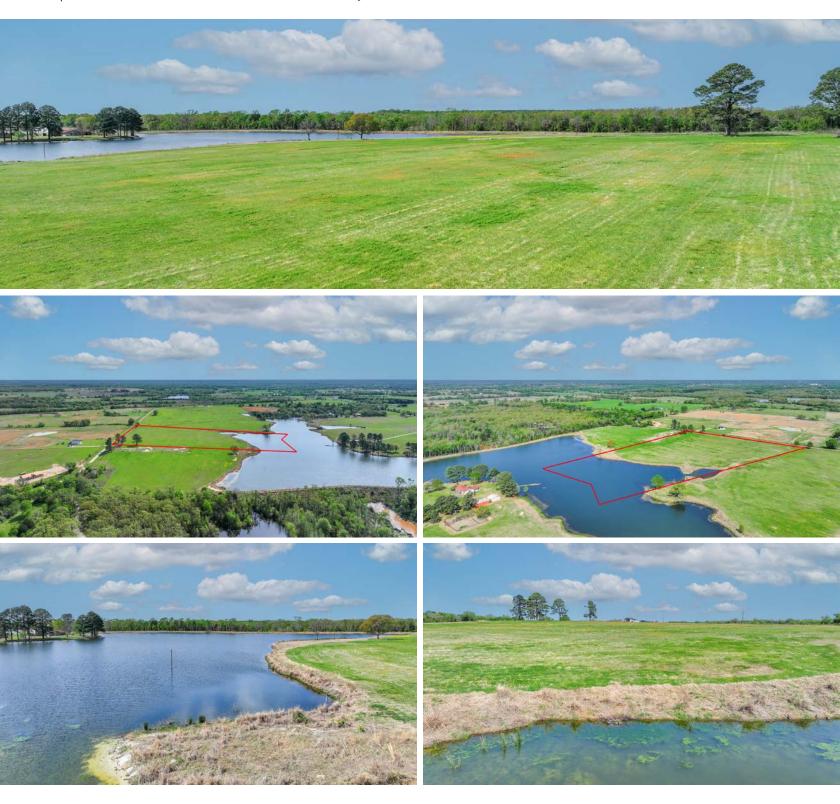

# SPECTACULAR 15 ACRE WITH COASTAL HAY MEADOW AND SMALL LAKE

Discover the perfect slice of Texas countryside with this stunning 15 +/- acre property located in Grand Saline. This expansive land offers multiple excellent locations for building your ideal residence, allowing you to design the home you've always envisioned. Enjoy picturesque landscapes and serene vistas that surround you, creating a peaceful retreat from the hustle and bustle of city life. The property features nearby water sources, making it ideal for fishing enthusiasts looking to spend leisurely days by the water. Covered in lush coastal grass, this land enhances the overall charm of the property. With county road frontage, transportation, and accessibility are convenient, and you'll be just 9 miles from Interstate 20, providing quick access to major highways while

## **GREAT BUILD SITES**

This expansive land offers multiple excellent locations for building your ideal residence, allowing you to design the home you've always envisioned. Enjoy picturesque landscapes and serene vistas that surround you, creating a peaceful retreat from the hustle and bustle of city life.