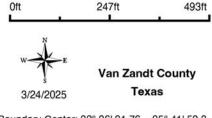

#### **TOPOGRAPHY MAP**

Min: 452.0 Max: 483.6 Range: 31.6 Average: 473.9

Standard Deviation: 10.5 ft

Boundary Center: 32° 36' 31.76, -95° 41' 50.3

#### HILLSHADE MAP