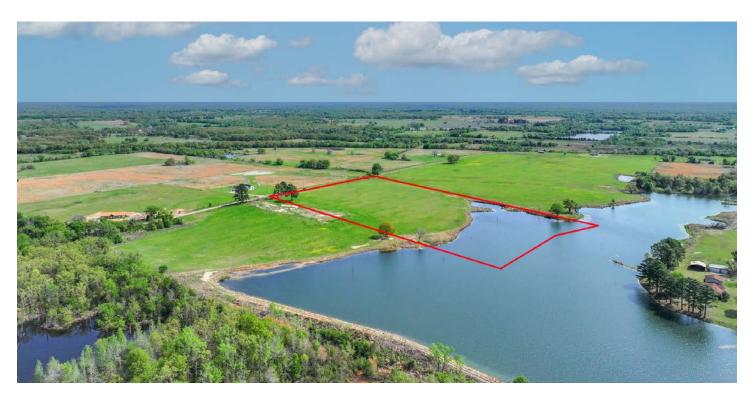

# SPECTACULAR 15 ACRE WITH COASTAL HAY MEADOW AND SMALL LAKE

Discover the perfect slice of Texas countryside with this stunning 15 +/- acre property located in Grand Saline. This expansive land offers multiple excellent locations for building your ideal residence, allowing you to design the home you've always envisioned. Enjoy picturesque landscapes and serene vistas that surround you, creating a peaceful retreat from the hustle and bustle of city life. The property features nearby water sources, making it ideal for fishing enthusiasts looking to spend leisurely days by the water. Covered in lush coastal grass, this land enhances the overall charm of the property. With county road frontage, transportation, and accessibility are convenient, and you'll be just 9 miles from Interstate 20, providing quick access to major highways while

## PROPERTY FEATURES

PRICE: \$334,500 | COUNTY: VAN ZANDT | STATE: TEXAS | ACRES: 15.4

- Great build sites
- Beautiful views
- Fishing
- Great coastal grass
- County road frontage

- Good perimeter fence
- Quiet country living
- 9 miles to I-20
- 30 minutes to downtown Tyler
- 1.5 hours from DFW Airport