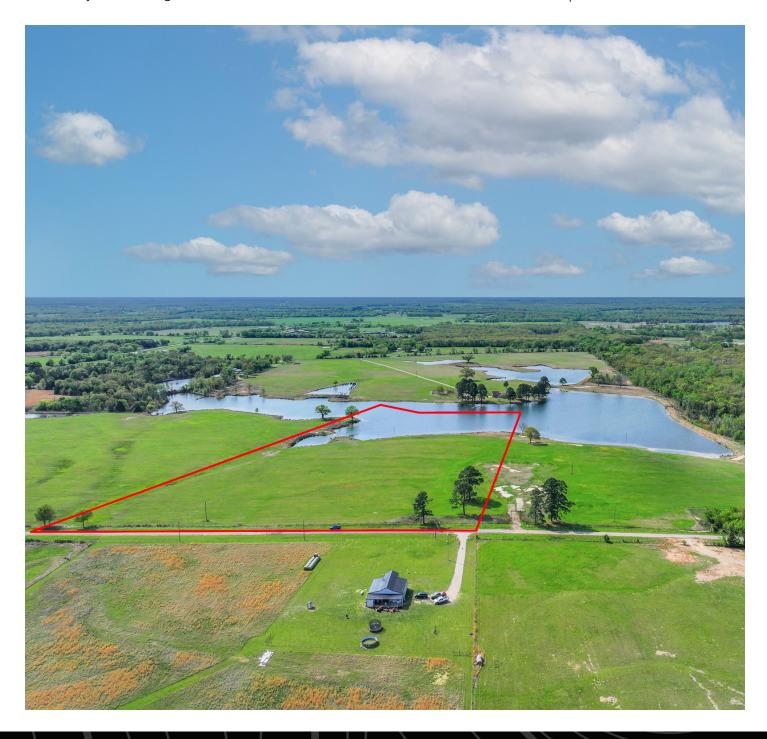

# SPECTACULAR 15 ACRE WITH COASTAL HAY MEADOW AND SMALL LAKE

Discover the perfect slice of Texas countryside with this stunning 15 +/- acre property located in Grand Saline. This expansive land offers multiple excellent locations for building your ideal residence, allowing you to design the home you've always envisioned. Enjoy picturesque landscapes and serene vistas that surround you, creating a peaceful retreat from the hustle and bustle of city life. The property features nearby water sources, making it ideal for fishing enthusiasts looking to spend leisurely days by the water. Covered in lush coastal grass, this land enhances the overall charm of the property. With county road frontage, transportation, and accessibility are convenient, and you'll be just 9 miles from Interstate 20, providing quick access to major highways while

## PROPERTY FEATURES

PRICE: \$334,500 | COUNTY: VAN ZANDT | STATE: TEXAS | ACRES: 15.4

- Great build sites
- Beautiful views
- Fishing
- Great coastal grass
- County road frontage

- Good perimeter fence
- Quiet country living
- 9 miles to I-20
- 30 minutes to downtown Tyler
- 1.5 hours from DFW Airport

## **GREAT BUILD SITES**

This expansive land offers multiple excellent locations for building your ideal residence, allowing you to design the home you've always envisioned. Enjoy picturesque landscapes and serene vistas that surround you, creating a peaceful retreat from the hustle and bustle of city life.