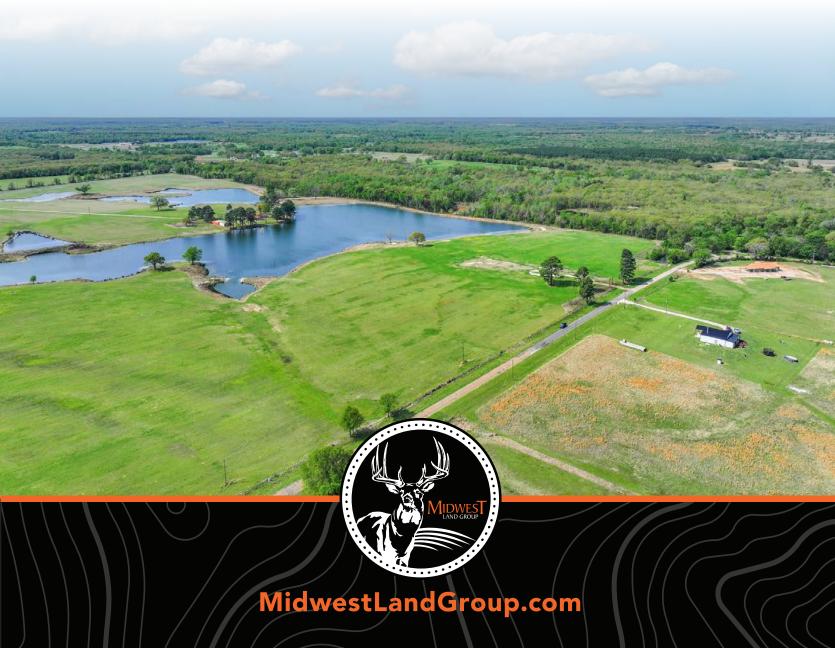

# SPECTACULAR 15 ACRE WITH COASTAL HAY MEADOW AND SMALL LAKE

Discover the perfect slice of Texas countryside with this stunning 15 +/- acre property located in Grand Saline. This expansive land offers multiple excellent locations for building your ideal residence, allowing you to design the home you've always envisioned. Enjoy picturesque landscapes and serene vistas that surround you, creating a peaceful retreat from the hustle and bustle of city life. The property features nearby water sources, making it ideal for fishing enthusiasts looking to spend leisurely days by the water. Covered in lush coastal grass, this land enhances the overall charm of the property. With county road frontage, transportation, and accessibility are convenient, and you'll be just 9 miles from Interstate 20, providing quick access to major highways while

maintaining a rural atmosphere. Only 30 minutes away from downtown Tyler, this location offers the benefits of city amenities while allowing you to return to the tranquility of country living. Additionally, the property is secured with a sturdy perimeter fence, ensuring privacy and safety for your family and livestock. At just 1.5 hours from Dallas/Fort Worth International Airport, you have easy travel options while embracing the peaceful lifestyle that comes with living in the country, away from the noise and stress of urban life. This 15 +/- acre parcel in Grand Saline is a rare find, combining natural beauty, an excellent location, and versatile potential - perfect for building your dream home, investing in recreational land, or simply enjoying the tranquility of rural living.