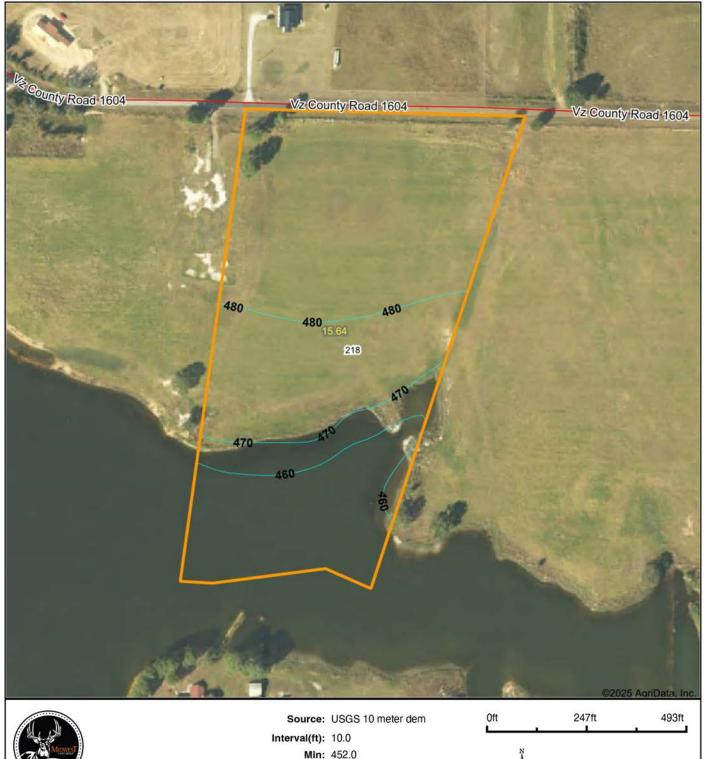

#### **TOPOGRAPHY MAP**

Min: 452.0 Max: 483.6 Range: 31.6 Average: 473.9

Standard Deviation: 10.5 ft

Boundary Center: 32° 36' 31.76, -95° 41' 50.3