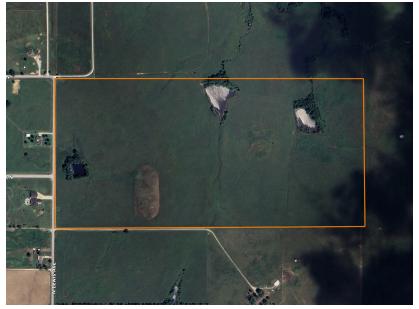

## PRIME 80 +/- ACRES TO DEVELOP, INVEST, OR BUILD A FUTURE HOMESTEAD

PRICE: **\$1,200,000 COUNTY: TULSA** 

STATE: OKLAHOMA

ACRES: 80

## **PROPERTY FEATURES**

- Invest, development, split tracts up, or build your future homestead
- 3 additional tracts offered for sale
- On paved Lewis Ave
- Located in Tulsa County
- Zoned Ag
- PSO & Washington County Rural Water District 3

- Piped fenced on the west and barbed wire on the south and east side
- 3 total ponds
- Older gas well on the southwest corner that is plugged
- Any of seller's minerals will convey
- 5 minutes from Skiatook, OK
- 10 minutes to Collinsville, OK