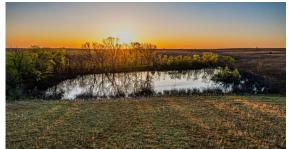

- Piped fenced on the west and barbed wire on the south and east side
- 3 total ponds
- Older gas well on the southwest corner that is plugged
- Any of seller's minerals will convey
- 5 minutes from Skiatook, OK
- 10 minutes to Collinsville, OK