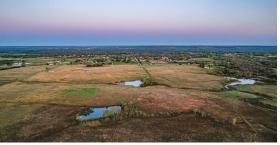

- Piped fenced on the west and barbed wire on the south and east side
- 3 total ponds
- Older gas well on the southwest corner that is plugged
- Any of seller's minerals will convey
- 5 minutes from Skiatook, OK
- 10 minutes to Collinsville, OK