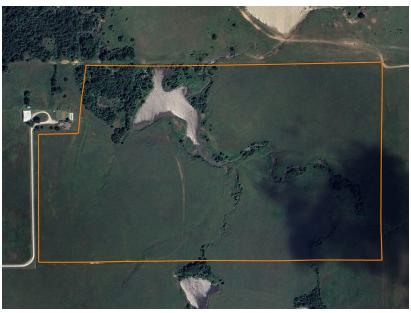

## **BUILD, RANCH OR INVEST IN THESE 67 +/- ACRES LOCATED IN TULSA COUNTY, OKLAHOMA**

ACRES: 62

## PROPERTY FEATURES

- 67 total acres with multiple uses; a house, and 13 acres for sale next to it
- Located between growing communities of Skiatook and Collinsville
- VVEC and/or PSO service providers
- Rural Water Washington County #3
- Just off paved Lewis Avenue
- Zoned Ag

- PSO and VVEC service providers in the
- Washington County Rural Water District
- Barbed wire fence on the north and east sides
- Very nice 2.5 +/- acre pond
- Any of the seller's minerals will convey