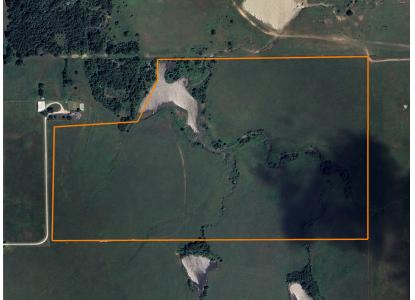

## **MULTI-USE 62 +/- ACRES** IN TULSA COUNTY

ACRES: 62

- 62 total acres with multiple uses
- Invest, development, split tracts up, or build your future homestead
- More or less acreage could be negotiated
- 3-4 additional tracts offered for sale
- Just off of paved Lewis Ave
- Located in Tulsa County

- Zoned Ag
- PSO and VVEC service providers in the
- Washington County Rural Water District
- Barbed wire fence on the north and east sides

• Very nice 2.5 +/- acre pond

For more information, contact:

PAUL SMITH, Land Agent