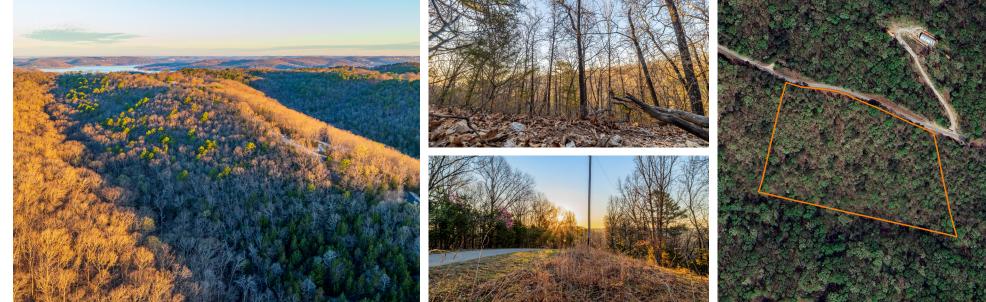

## 9 +/- ACRES OF PRIME INVESTMENT OR RESIDENTIAL OPPORTUNITY NEAR BIG CEDAR AND THUNDER RIDGE

PRICE: **\$93,000** COUNTY: **STONE** STATE: **MISSOURI** ACRES: **9** 

## **PROPERTY FEATURES**

- 15 minutes west of Long Creek Marina, Thunder Ridge, Big Cedar
- Approximate 1-acre level build site
- No covenants or restrictions
- Shared well and power access at the road
- Annual dues \$165
- Close to the lake
- On a dead-end road
- Affordable
- Priced to sell
- Potential views