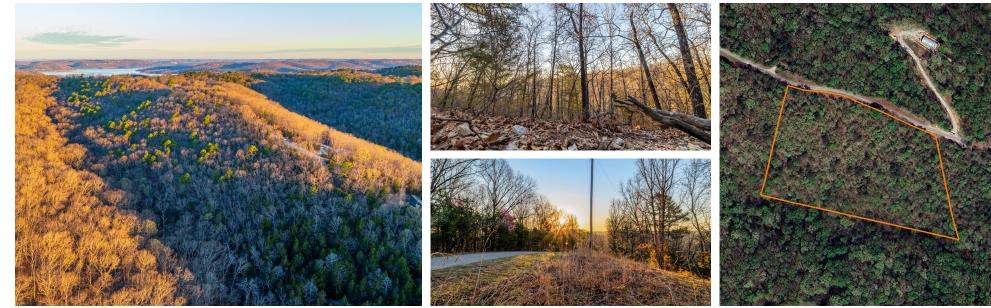

## 9 +/- ACRES OF PRIME INVESTMENT OR RESIDENTIAL OPPORTUNITY NEAR BIG CEDAR AND THUNDER RIDGE

PRICE: **\$85,000** COUNTY: **STONE** STATE: **MISSOURI** ACRES: **9** 

## **PROPERTY FEATURES**

- 15 minutes west of Long Creek Marina, Thunder Ridge, Big Cedar
- Approximate 1-acre level build site
- No covenants or restrictions
- Shared well and power access at the road
- Annual dues \$165
- Close to the lake
- On a dead-end road
- Affordable
- Priced to sell
- Potential views