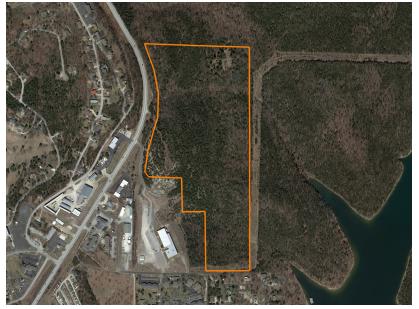

## PREMIER LAKE VIEW OF **TABLE ROCK LAKE**

ACRES: 51

## **PROPERTY FEATURES**

- Highway frontage
- In city limits
- Approved for residential zoning
- Lake views
- New road

- Trail system
- Wildlife
- Mature timber
- Wet-weather creeks
- Development potential