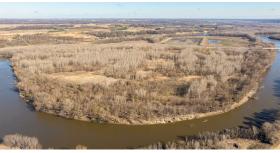

# THE ULTIMATE HUNTING 157 +/- ACRE PROPERTY ON THE MINNESOTA RIVER

### **PROPERTY FEATURES**

- Minnesota River frontage (roughly .8 miles of frontage)
- Prime recreational piece less than hour from the Twin Cities
- Established food plots (4+)
- Diverse cover
- Well-maintained trail system