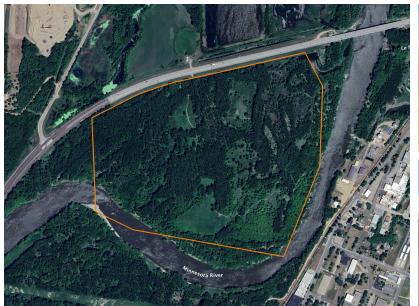

# THE ULTIMATE HUNTING 157 +/- ACRE PROPERTY ON THE MINNESOTA RIVER

### **PROPERTY FEATURES**

- Minnesota River frontage (roughly .8 miles of frontage)
- Prime recreational piece less than hour from the Twin Cities
- Established food plots (4+)
- Diverse cover
- Well-maintained trail system

- Abundance of wildlife
- Beat down deer trails
- Turkey sign
- A ton of waterfowl opportunity
- Just NW of Le Sueur

For more information, contact: **TONY ARDENT,** Land Agent **612.682.9237** | TArdent@MidwestLandGroup.com