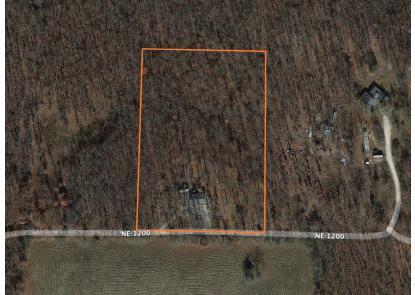

## TRUMAN LAKE HUNTING AND FISHING BORDERING CORPS GROUND

**COUNTY: SAINT CLAIR** 

STATE: MISSOURI

ACRES: 6

## **PROPERTY FEATURES**

- Private gravel road
- Quiet and secluded area.
- Beautiful woods
- Great deer and turkey hunting
- Borders Corps of Engineers
- Fishing opportunities at Truman Lake

- Boat ramp close by
- Small cabin and shed
- Fish cleaning station
- Private well and electricity
- 1 hour 40 minutes to Kansas City