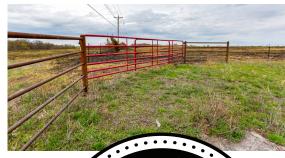

## SMALL ACREAGE BUILD SITE WITH A POND- TRACT 2

**COUNTY: SAINT CLAIR** 

STATE: MISSOURI

ACRES: 43

- Highway B blacktop frontage
- Electricity along the road
- Mostly fenced with newer fencing
- Peaceful and quiet area
- Beautiful pasture
- Woods on the west side
- Deer and turkey hunting opportunities