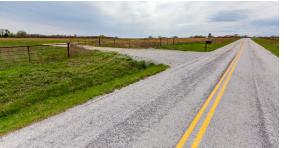

## SMALL ACREAGE BUILD SITE WITH A POND- TRACT 2

**COUNTY: SAINT CLAIR** 

STATE: MISSOURI

ACRES: 43

- Highway B blacktop frontage
- Electricity along the road
- Mostly fenced with newer fencing
- Peaceful and quiet area
- Beautiful pasture
- Woods on the west side
- Deer and turkey hunting opportunities