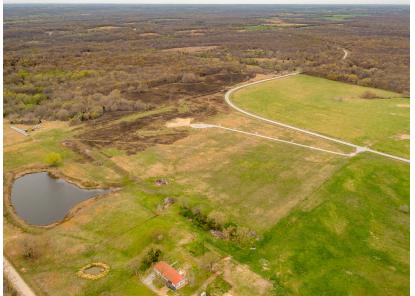

## SMALL ACREAGE BUILD SITE WITH A POND- TRACT 2

**COUNTY: SAINT CLAIR** 

STATE: MISSOURI

ACRES: 43

- Highway B blacktop frontage
- Electricity along the road
- Mostly fenced with newer fencing
- Peaceful and quiet area
- Beautiful pasture
- Woods on the west side
- Deer and turkey hunting opportunities

- Additional acreage available
- 12 miles to Osceola
- 32 miles to Clinton
- Under 30 minutes to Truman Lake
- Under 1 hour to Stockton Lake
- 1 hour 30 minutes to Kansas City area

For more information, contact: