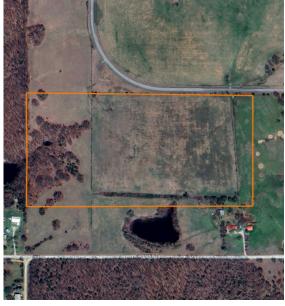

## SMALL ACREAGE BUILD SITE WITH A POND- TRACT 2

**COUNTY: SAINT CLAIR** 

STATE: MISSOURI

ACRES: 43

- Highway B blacktop frontage
- Electricity along the road
- Mostly fenced with newer fencing
- Peaceful and quiet area
- Beautiful pasture
- Woods on the west side
- Deer and turkey hunting opportunities

- Additional acreage available
- 12 miles to Osceola
- 32 miles to Clinton
- Under 30 minutes to Truman Lake
- Under 1 hour to Stockton Lake
- 1 hour 30 minutes to Kansas City area

For more information, contact: