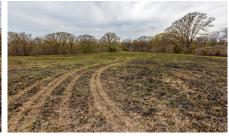

## PROPERTY FEATURES

- Highway B blacktop frontage
- Electricity along the road
- Mostly fenced with newer fencing
- Peaceful and quiet area
- Beautiful pasture
- Deer and turkey hunting opportunities
- Additional acreage available
- 12 miles to Osceola and 32 miles to Clinton
- Under 30 minutes to Truman Lake
- Under 1 hour to Stockton Lake
- 1 hour 30 minutes to Kansas City area