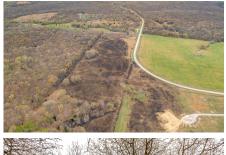

## PROPERTY FEATURES

- Highway B blacktop frontage
- Electricity along the road
- Mostly fenced with newer fencing
- Peaceful and quiet area
- Beautiful pasture
- Deer and turkey hunting opportunities
- Additional acreage available
- 12 miles to Osceola and 32 miles to Clinton
- Under 30 minutes to Truman Lake
- Under 1 hour to Stockton Lake
- 1 hour 30 minutes to Kansas City area