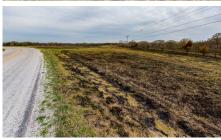

## PROPERTY FEATURES

- Highway B blacktop frontage
- Electricity along the road
- Mostly fenced with newer fencing
- Peaceful and quiet area
- Beautiful pasture
- Deer and turkey hunting opportunities
- Additional acreage available
- 12 miles to Osceola and 32 miles to Clinton
- Under 30 minutes to Truman Lake
- Under 1 hour to Stockton Lake
- 1 hour 30 minutes to Kansas City area