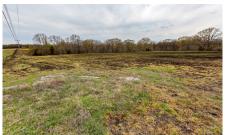

## PROPERTY FEATURES

- Highway B blacktop frontage
- Electricity along the road
- Mostly fenced with newer fencing
- Peaceful and quiet area
- Beautiful pasture
- Deer and turkey hunting opportunities
- Additional acreage available
- 12 miles to Osceola and 32 miles to Clinton
- Under 30 minutes to Truman Lake
- Under 1 hour to Stockton Lake
- 1 hour 30 minutes to Kansas City area