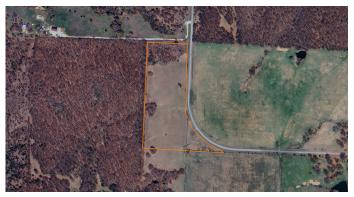

## AMAZING SMALL ACREAGE COUNTRY BUILD SITE- TRACT 1

## PROPERTY FEATURES

- Highway B blacktop frontage
- Electricity along the road
- Mostly fenced with newer fencing
- Peaceful and quiet area
- Beautiful pasture
- Deer and turkey hunting opportunities
- Additional acreage available
- 12 miles to Osceola and 32 miles to Clinton
- Under 30 minutes to Truman Lake
- Under 1 hour to Stockton Lake
- 1 hour 30 minutes to Kansas City area

PRICE: \$106,000

**COUNTY: SAINT CLAIR** 

STATE: MISSOURI

**ACRES: 17** 

For more information, contact:

SKYLER WIRSIG, Land Agent

**816.500.0168** | SWirsig@MidwestLandGroup.com

MidwestLandGroup.com Buyers, Sellers, and Land - CONNECTED