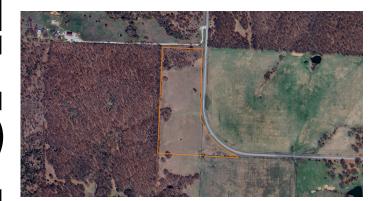

## **AMAZING SMALL ACREAGE COUNTRY** R SALE **BUILD SITE- TRACT 1**

**DNA** 

## **PROPERTY FEATURES**

- Highway B blacktop frontage
- Electricity along the road
- Mostly fenced with newer fencing
- Peaceful and quiet area
- Beautiful pasture
- Deer and turkey hunting opportunities
- Additional acreage available
- 12 miles to Osceola and 32 miles to Clinton
- Under 30 minutes to Truman Lake
- Under 1 hour to Stockton Lake
- 1 hour 30 minutes to Kansas City area

PRICE: **\$98,600** COUNTY: SAINT CLAIR STATE: MISSOURI ACRES: 17

For more information, contact: SKYLER WIRSIG, Land Agent 816.500.0168 | SWirsig@MidwestLandGroup.com

MidwestLandGroup.com BUYERS, SELLERS, AND LAND - CONNECTED