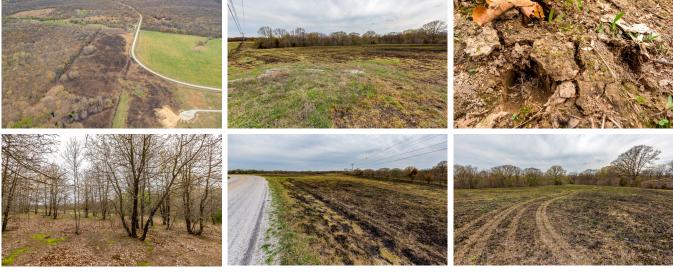

## **PROPERTY FEATURES**

- Highway B blacktop frontage
- Electricity along the road
- Mostly fenced with newer fencing
- Peaceful and quiet area
- Beautiful pasture
- Deer and turkey hunting opportunities
- Additional acreage available
- 12 miles to Osceola and 32 miles to Clinton
- Under 30 minutes to Truman Lake
- Under 1 hour to Stockton Lake
- 1 hour 30 minutes to Kansas City area