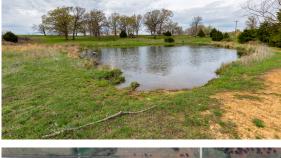

## **PROPERTY FEATURES**

- Highway B blacktop frontage
- Electricity along the road
- Mostly fenced with newer fencing
- Peaceful and quiet area
- Beautiful pasture
- Mature trees
- Spring-fed pond

- Additional acreage available
- 12 miles to Osceola
- 32 miles to Clinton
- Under 30 minutes to Truman Lake
- Under 1 hour to Stockton Lake
- 1 hour 30 minutes to Kansas City area