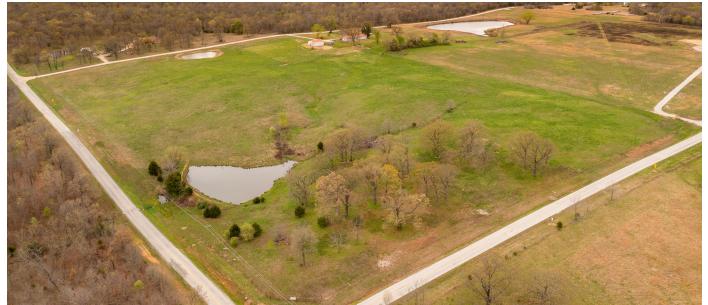

## **PROPERTY FEATURES**

- Highway B blacktop frontage
- Electricity along the road
- Mostly fenced with newer fencing
- Peaceful and quiet area
- Beautiful pasture
- Mature trees
- Spring-fed pond

- Additional acreage available
- 12 miles to Osceola
- 32 miles to Clinton
- Under 30 minutes to Truman Lake
- Under 1 hour to Stockton Lake
- 1 hour 30 minutes to Kansas City area