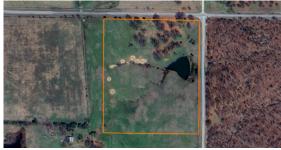

## **PROPERTY FEATURES**

- Highway B blacktop frontage
- Electricity along the road
- Mostly fenced with newer fencing
- Peaceful and quiet area
- Beautiful pasture
- Mature trees
- Spring-fed pond

- Additional acreage available
- 12 miles to Osceola
- 32 miles to Clinton
- Under 30 minutes to Truman Lake
- Under 1 hour to Stockton Lake
- 1 hour 30 minutes to Kansas City area