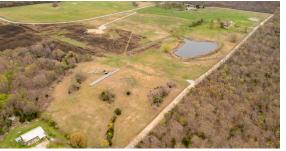

## SMALL ACREAGE BUILD SITE WITH A POND - TRACT 4

**COUNTY: SAINT CLAIR** 

STATE: MISSOURI

ACRES: 13

- Less than a half mile off blacktop
- Electricity along the road
- Mostly fenced with newer fencing
- Peaceful and quiet area
- Beautiful pasture
- Spring-fed pond

- Additional acreage available
- 12 miles to Osceola
- 32 miles to Clinton
- Under 30 minutes to Truman Lake
- Under 1 hour to Stockton Lake
- 1 hour 30 minutes to Kansas City area

For more information, contact: