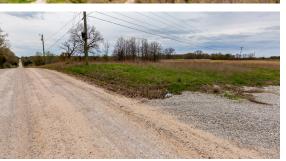

## SMALL ACREAGE BUILD SITE WITH A POND - TRACT 4

**COUNTY: SAINT CLAIR** 

STATE: MISSOURI

ACRES: 13

- Less than a half mile off blacktop
- Electricity along the road
- Mostly fenced with newer fencing
- Peaceful and quiet area
- Beautiful pasture
- Spring-fed pond