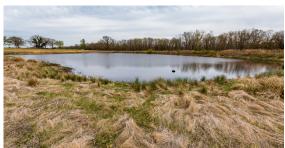

## SMALL ACREAGE BUILD SITE WITH A POND - TRACT 4

**COUNTY: SAINT CLAIR** 

STATE: MISSOURI

ACRES: 13

- Less than a half mile off blacktop
- Electricity along the road
- Mostly fenced with newer fencing
- Peaceful and quiet area
- Beautiful pasture
- Spring-fed pond