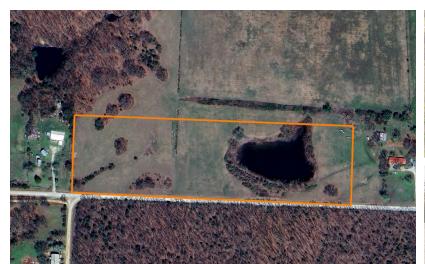

## SMALL ACREAGE BUILD SITE WITH A POND - TRACT 4

**COUNTY: SAINT CLAIR** 

STATE: MISSOURI

ACRES: 13

- Less than a half mile off blacktop
- Electricity along the road
- Mostly fenced with newer fencing
- Peaceful and quiet area
- Beautiful pasture
- Spring-fed pond

- Additional acreage available
- 12 miles to Osceola
- 32 miles to Clinton
- Under 30 minutes to Truman Lake
- Under 1 hour to Stockton Lake
- 1 hour 30 minutes to Kansas City area

For more information, contact: