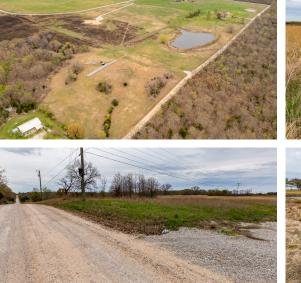

## **PROPERTY FEATURES**

- Less than a half mile off blacktop
- Electricity along the road
- Mostly fenced with newer fencing
- Peaceful and quiet area
- Beautiful pasture
- Spring-fed pond

- Additional acreage available
- 12 miles to Osceola
- 32 miles to Clinton
- Under 30 minutes to Truman Lake
- Under 1 hour to Stockton Lake
- 1 hour 30 minutes to Kansas City area