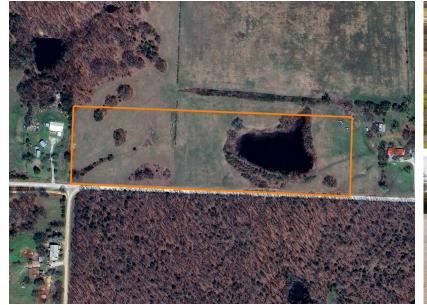

## **SMALL ACREAGE BUILD SITE WITH A POND - TRACT 4**

PRICE: **\$85,000** COUNTY: **SAINT CLAIR** STATE: **MISSOURI** ACRES: **13** 

## **PROPERTY FEATURES**

- Less than a half mile off blacktop
- Electricity along the road
- Mostly fenced with newer fencing
- Peaceful and quiet area
- Beautiful pasture
- Spring-fed pond

- Additional acreage available
- 12 miles to Osceola
- 32 miles to Clinton
- Under 30 minutes to Truman Lake
- Under 1 hour to Stockton Lake
- 1 hour 30 minutes to Kansas City area