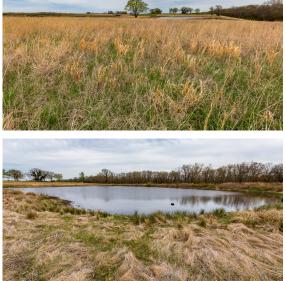

## **PROPERTY FEATURES**

- Less than a half mile off blacktop
- Electricity along the road
- Mostly fenced with newer fencing
- Peaceful and quiet area
- Beautiful pasture
- Spring-fed pond

- Additional acreage available
- 12 miles to Osceola
- 32 miles to Clinton
- Under 30 minutes to Truman Lake
- Under 1 hour to Stockton Lake
- 1 hour 30 minutes to Kansas City area