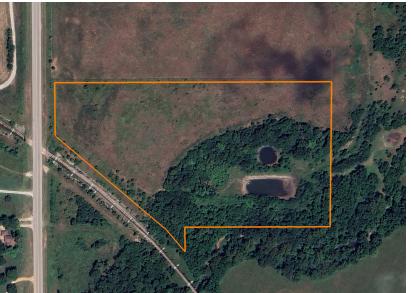

## HIGHWAY 88 FRONTAGE NEAR OOLOGAH LAKE

**ACRES: 16.5** 

## **PROPERTY FEATURES**

- Recent survey
- Highway 88 frontage
- Utilities on site
- Sequoyah School District

- 3 miles from Oologah Lake
- Pasture, timber mix
- Beautiful bluff view
- 2 ponds

For more information, contact: