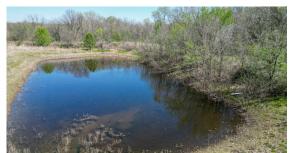

## **PROPERTY FEATURES**

- Recent survey
- Highway 88 frontage
- Utilities on site
- Sequoyah School District

- 3 miles from Oologah Lake
- Pasture, timber mix
- Beautiful bluff view
- 2 ponds

For more information, contact: