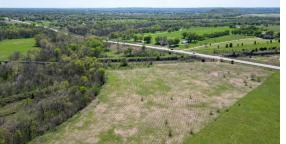

## HIGHWAY 88 FRONTAGE NEAR OOLOGAH LAKE

**ACRES: 16.5** 

## **PROPERTY FEATURES**

- Recent survey
- Highway 88 frontage
- Utilities on site
- Sequoyah School District

- 3 miles from Oologah Lake
- Pasture, timber mix
- Beautiful bluff view
- 2 ponds

For more information, contact: