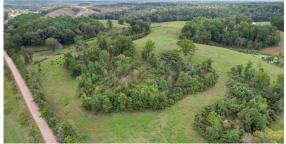

## **PROPERTY FEATURES**

- Good balance of timber & pasture
- 30'x40' pole barn with lean-to
- Electric service established on-site
- Water well
- Auto-waterers
- Fenced & cross-fenced

- Hay pasture
- 4 ponds
- Trails throughout
- Borders thousands of acres of State Land
- 2.5 miles to Clearwater Lake
- 15 mins to Piedmont