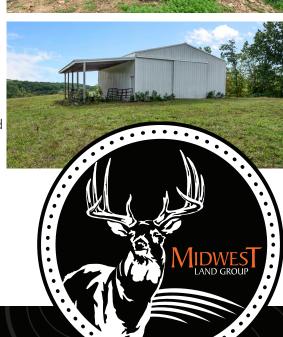

## **PROPERTY FEATURES**

- Good balance of timber & pasture
- 30'x40' pole barn with lean-to
- Electric service established on-site
- Water well
- Auto-waterers
- Fenced & cross-fenced

- Hay pasture
- 4 ponds
- Trails throughout
- Borders thousands of acres of State Land
- 2.5 miles to Clearwater Lake
- 15 mins to Piedmont