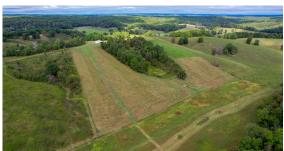

## **PROPERTY FEATURES**

- Good balance of timber & pasture
- 30'x40' pole barn with lean-to
- Electric service established on-site
- Water well
- Auto-waterers
- Fenced & cross-fenced

- Hay pasture
- 4 ponds
- Trails throughout
- Borders thousands of acres of State Land
- 2.5 miles to Clearwater Lake
- 15 mins to Piedmont