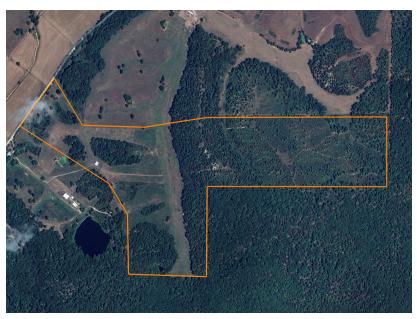

## 148 +/- ACRE REYNOLDS COUNTY MISSOURI FARM MINUTES FROM CLEARWATER LAKE

PRICE: **\$539,700** 

COUNTY: **REYNOLDS** 

STATE: MISSOURI

**ACRES: 148** 

## **PROPERTY FEATURES**

- Good balance of timber & pasture
- 30'x40' pole barn with lean-to
- Electric service established on-site
- Water well
- Auto-waterers
- Fenced & cross-fenced

- Hay pasture
- 4 ponds
- Trails throughout
- Borders thousands of acres of State Land
- 2.5 miles to Clearwater Lake
- 15 mins to Piedmont