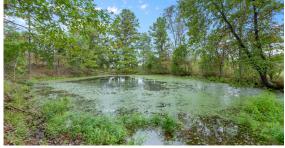

## **PROPERTY FEATURES**

- Good balance of timber & pasture
- 30'x40' pole barn with lean-to
- Electric service established on-site
- Water well
- Auto-waterers
- Fenced & cross-fenced

- Hay pasture
- 4 ponds
- Trails throughout
- Borders thousands of acres of State Land
- 2.5 miles to Clearwater Lake
- 15 mins to Piedmont