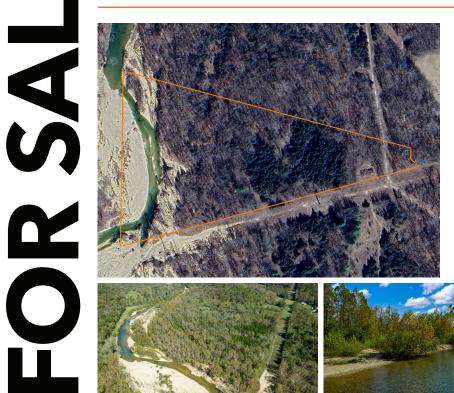

## INCREDIBLE BLACK RIVER PROPERTY

## PROPERTY FEATURES

- Black River frontage
- Large gravel bars
- Recent survey
- Renowned location
- Private camping area
- Electric at the property boundary
- Easy access
- Abundance of wildlife
- 10 minutes from Lesterville, MO
- 2 hours from Saint Louis, MO

PRICE: **\$160,000** COUNTY: **REYNOLDS** STATE: **MISSOURI** ACRES: **12.5** 

For more information, contact: **JASON STOKES,** Land Agent **636.465.9445** | JStokes@MidwestLandGroup.com

MidwestLandGroup.com BUYERS, SELLERS, AND LAND - CONNECTED