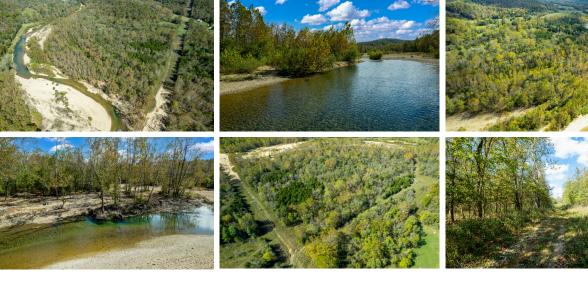

## INCREDIBLE BLACK RIVER PROPERTY

## PROPERTY FEATURES

- Black River frontage
- Large gravel bars
- Recent survey
- Renowned location
- Private camping area
- Electric at the property boundary
- Easy access
- Abundance of wildlife
- 10 minutes from Lesterville, MO
- 2 hours from Saint Louis, MO